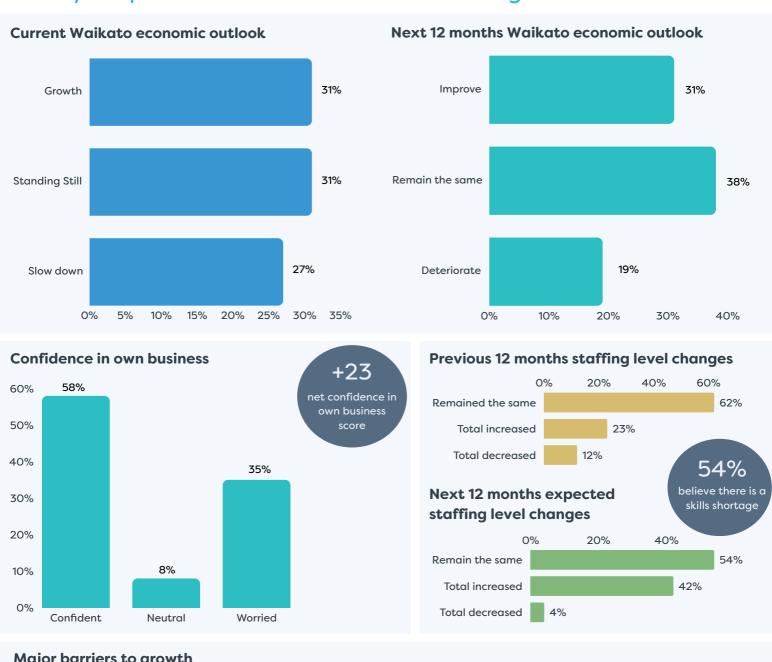

# Waikato Regional Business Sentiment Survey November 2023

40%

42%

38%

38%

35%

31%