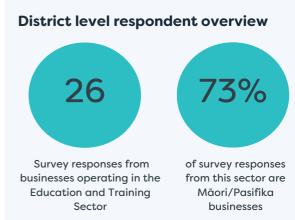

### Survey Responses for the Education & Training Sector

#### **FOOTNOTES**

- · Respondent profiles do not align to either district population contribution or sector GDP contribution, results are indicative only
- · Results have been rounded to enable summation of data, some rounding errors may occur
- · All insights and observations from 26 samples received
- Surveys were conducted by online survey from 1 17 November 2023
- · Net confidence scores are calculated by subtracting the % of negative responses from the % of positive