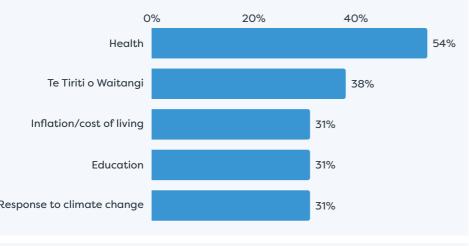

# Waikato Regional Business Sentiment Survey November 2023

40%

42%

38%

38%

35%

31%

### Survey Responses for the Education & Training Sector

Electricity distribution

Regional infrastructure priorities