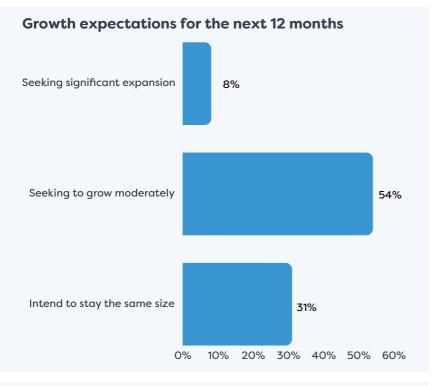

# Waikato Regional Business Sentiment Survey November 2023



### Survey Responses for the Education & Training Sector





# Waikato Regional Business Sentiment Survey November 2023



40%

42%

38%

38%

35%

31%

### Survey Responses for the Education & Training Sector





Electricity distribution

Regional infrastructure priorities



#### Business profitability performance relative to previous 12 months



#### Profitability expectations for the next 12 months



# Waikato Regional Business **Sentiment Survey November 2023**



## Survey Responses for the Education & Training Sector













Neutral

Confidence on availability and



#### **FOOTNOTES**

- · Respondent profiles do not align to either district population contribution or sector GDP contribution, results are indicative only
- · Results have been rounded to enable summation of data, some rounding errors may occur
- · All insights and observations from 26 samples received
- Surveys were conducted by online survey from 1 17 November 2023
- · Net confidence scores are calculated by subtrac