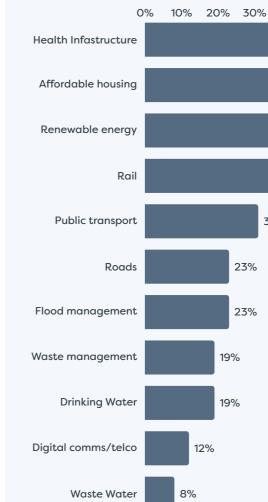

### Survey Responses for the Education & Training Sector

Electricity distribution

Regional infrastructure priorities