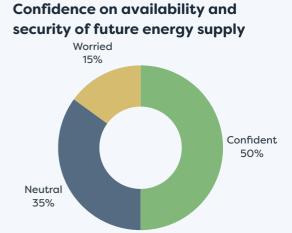

## Survey Responses for the Education & Training Sector

Neutral

Confidence on availability and