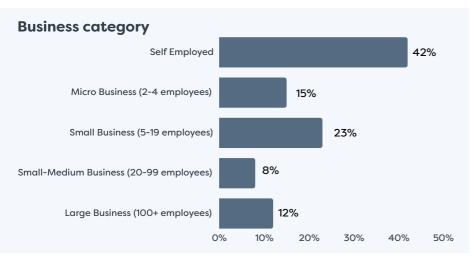

# Waikato Regional Business Sentiment Survey November 2023

40%

42%

38%

38%

35%

31%