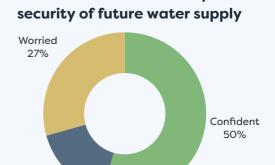

## Survey Responses for the Education & Training Sector

Neutral

Confidence on availability and