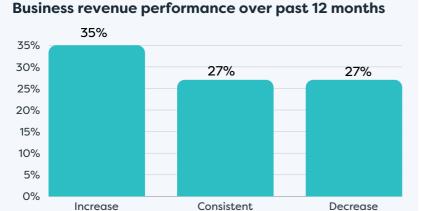

# Waikato Regional Business Sentiment Survey November 2023



### Survey Responses for the Education & Training Sector





# Waikato Regional Business Sentiment Survey November 2023



40%

42%

38%

38%

35%

31%

### Survey Responses for the Education & Training Sector





Electricity distribution

Regional infrastructure priorities



#### Business profitability performance relative to previous 12 months



#### Profitability expectations for the next 12 months



# Waikato Regional Business **Sentiment Survey November 2023**



## Survey Responses for the Education & Training Sector













Neutral

Confidence on availability and



#### **FOOTNOTES**

- · Respondent profiles do not align to either district population contribution or sector GDP contribution, results are indicative only
- · Results have been rounded to enable summation of data, some rounding errors may occur
- · All insights and observations from 26 samples received
- Surveys were conducted by online survey from 1 17 November 2023
- · Net confidence scores are calculated by subtracting the % of negative responses from the % of positive