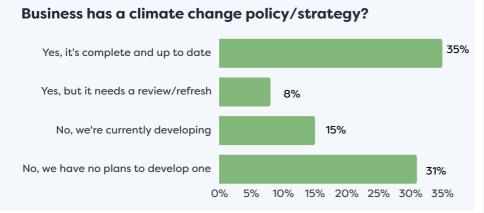

# Waikato Regional Business Sentiment Survey November 2023

40%

42%

38%

38%

35%

31%