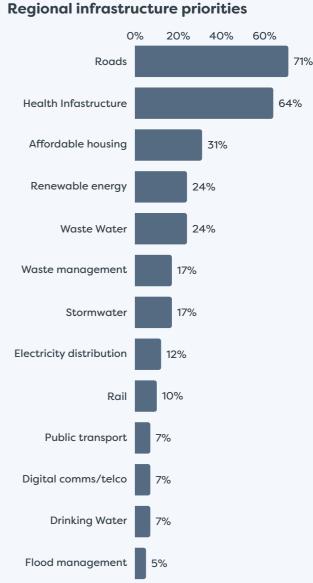

## Waikato Regional Business **Sentiment Survey November 2023**



### Survey Responses for the Manufacturing Sector



2%

No major barriers

Don't know

# Waikato Regional Business Sentiment Survey November 2023



## Survey Responses for the Manufacturing Sector





### Business revenue performance over past 12 months



#### Business profitability performance relative to previous 12 months



#### Profitability expectations for the next 12 months



# Waikato Regional Business Sentiment Survey November 2023



## Survey Responses for the Manufacturing Sector











## Confidence on availability and security of future water supply







#### FOOTNOTES

- · Respondent profiles do not align to either district population contribution or sector GDP contribution, results are indicative only
- · Results have been rounded to enable summation of data, some rounding errors may occur
- All insights and observations from 42 samples received
- Surveys were conducted by online survey from 1 17 November 2023
- Net confidence scores are calculated by subtract