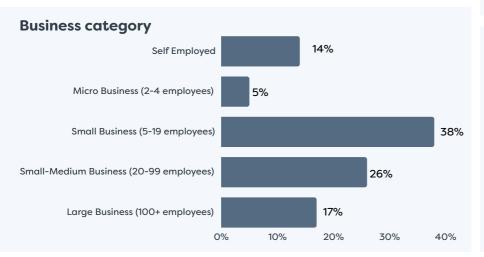

# Waikato Regional Business Sentiment Survey November 2023

## Survey Responses for the Manufacturing Sector