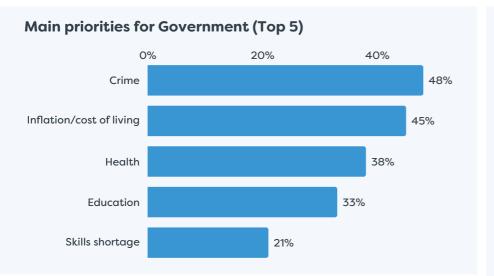

## Waikato Regional Business **Sentiment Survey November 2023**



### Survey Responses for the Manufacturing Sector



2%

No major barriers

Don't know

# Waikato Regional Business Sentiment Survey November 2023



## Survey Responses for the Manufacturing Sector





### Business revenue performance over past 12 months



#### Business profitability performance relative to previous 12 months



#### Profitability expectations for the next 12 months



# Waikato Regional Business Sentiment Survey November 2023



## Survey Responses for the Manufacturing Sector











## Confidence on availability and security of future water supply







#### FOOTNOTES

- · Respondent profiles do not align to either district population contribution or sector GDP contribution, results are indicative only
- · Results have been rounded to enable summation of data, some rounding errors may occur
- All insights and observations from 42 samples received
- Surveys were conducted by online survey from 1 17 November 2023
- Net confidence scores are calculated by subtracting the % of negative responses from the % of positive