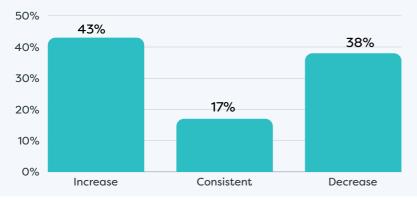

## Waikato Regional Business **Sentiment Survey November 2023**



### Survey Responses for the Manufacturing Sector



2%

No major barriers

Don't know

# Waikato Regional Business Sentiment Survey November 2023



## Survey Responses for the Manufacturing Sector





### Business revenue performance over past 12 months



#### Business profitability performance relative to previous 12 months



#### Profitability expectations for the next 12 months



# Waikato Regional Business Sentiment Survey November 2023



## Survey Responses for the Manufacturing Sector











## Confidence on availability and security of future water supply







#### FOOTNOTES

- · Respondent profiles do not align to either district population contribution or sector GDP contribution, results are indicative only
- · Results have been rounded to enable summation of data, some rounding errors may occur
- All insights and observations from 42 samples received
- Surveys were conducted by online survey from 1 17 November 2023
- Net confidence scores are calculated by subtracting the % of negative responses from the % of positive