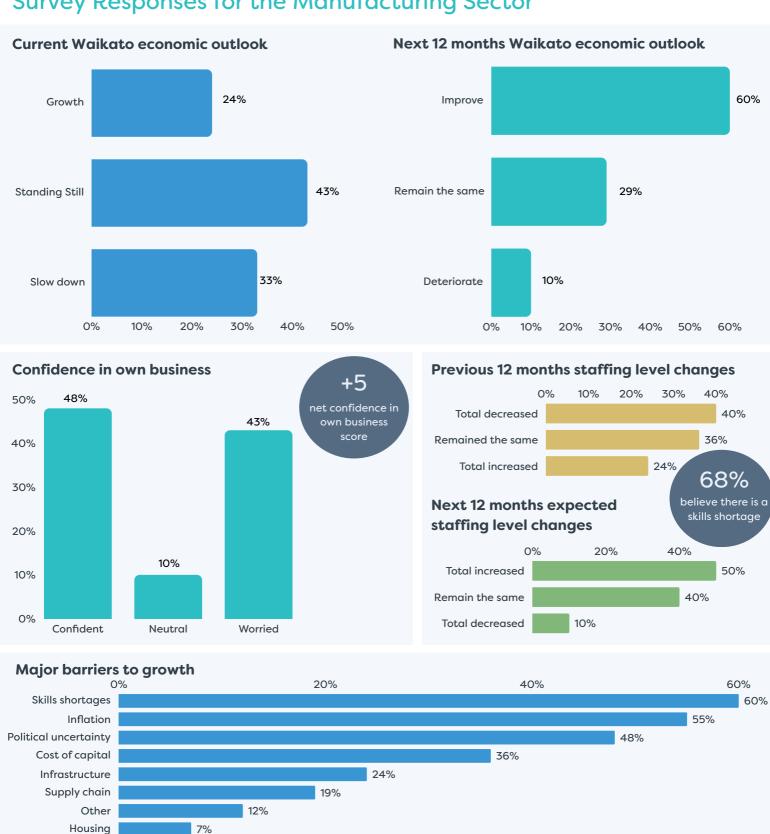

### Survey Responses for the Manufacturing Sector

2%

No major barriers

Don't know