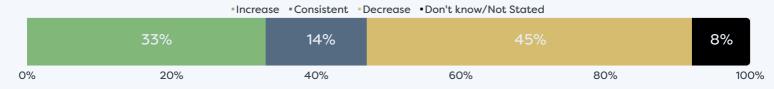

## Waikato Regional Business **Sentiment Survey November 2023**



### Survey Responses for the Manufacturing Sector



2%

No major barriers

Don't know

# Waikato Regional Business Sentiment Survey November 2023



## Survey Responses for the Manufacturing Sector





### Business revenue performance over past 12 months



#### Business profitability performance relative to previous 12 months



#### Profitability expectations for the next 12 months



# Waikato Regional Business Sentiment Survey November 2023



## Survey Responses for the Manufacturing Sector











## Confidence on availability and security of future water supply







#### FOOTNOTES

- · Respondent profiles do not align to either district population contribution or sector GDP contribution, results are indicative only
- · Results have been rounded to enable summation of data, some rounding errors may occur
- All insights and observations from 42 samples received
- Surveys were conducted by online survey from 1 17 November 2023
- Net confidence scores are calculated by subtracting the % of negative responses from the % of positive