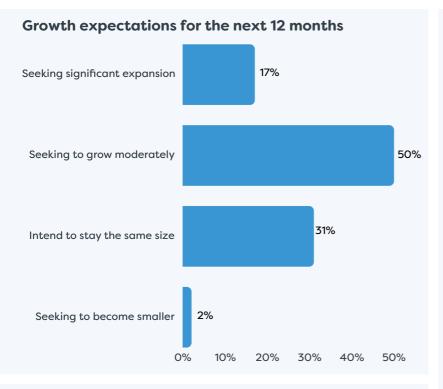

## Waikato Regional Business **Sentiment Survey November 2023**



### Survey Responses for the Manufacturing Sector



2%

No major barriers

Don't know

# Waikato Regional Business Sentiment Survey November 2023



## Survey Responses for the Manufacturing Sector





### Business revenue performance over past 12 months



#### Business profitability performance relative to previous 12 months



#### Profitability expectations for the next 12 months



# Waikato Regional Business Sentiment Survey November 2023



## Survey Responses for the Manufacturing Sector











## Confidence on availability and security of future water supply







#### FOOTNOTES

- · Respondent profiles do not align to either district population contribution or sector GDP contribution, results are indicative only
- · Results have been rounded to enable summation of data, some rounding errors may occur
- All insights and observations from 42 samples received
- Surveys were conducted by online survey from 1 17 November 2023
- Net confidence scores are calculated by subtra