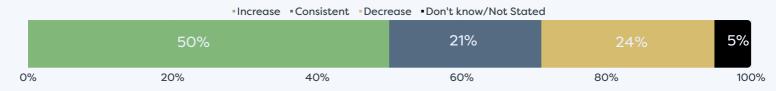

## Waikato Regional Business **Sentiment Survey November 2023**



### Survey Responses for the Manufacturing Sector



2%

No major barriers

Don't know

# Waikato Regional Business Sentiment Survey November 2023



## Survey Responses for the Manufacturing Sector





### Business revenue performance over past 12 months



#### Business profitability performance relative to previous 12 months



#### Profitability expectations for the next 12 months



# Waikato Regional Business Sentiment Survey November 2023



## Survey Responses for the Manufacturing Sector











## Confidence on availability and security of future water supply







#### FOOTNOTES

- · Respondent profiles do not align to either district population contribution or sector GDP contribution, results are indicative only
- · Results have been rounded to enable summation of data, some rounding errors may occur
- All insights and observations from 42 samples received
- Surveys were conducted by online survey from 1 17 November 2023
- Net confidence scores are calculated by subtracting the % of negative responses from the % of positive