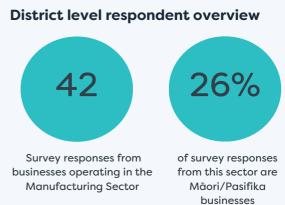

## Waikato Regional Business **Sentiment Survey November 2023**

### Survey Responses for the Manufacturing Sector

2%

No major barriers

Don't know