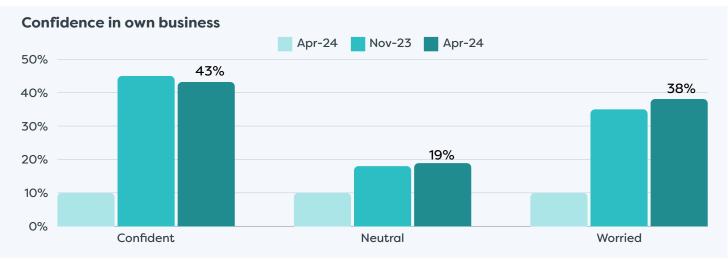

#### Responses for Businesses Operating in Taupō District









#### Responses for Businesses Operating in Taupō District







60%

80%

100%

40%

20%

0%



### Responses for Businesses Operating in Taupō District









#### Responses for Businesses Operating in Taupō District







#### **FOOTNOTES**

- Respondent profiles do not align to either district population contribution or sector GDP contribution, results are indicative only.
- Results have been rounded to enable summation of data, some rounding errors may occur.
- All insights and observations from 37 samples received.
- Surveys were conducted by online survey from 1 22 April 2024.
- Net confidence scores are calculated by subtracting the negative response level from the positive