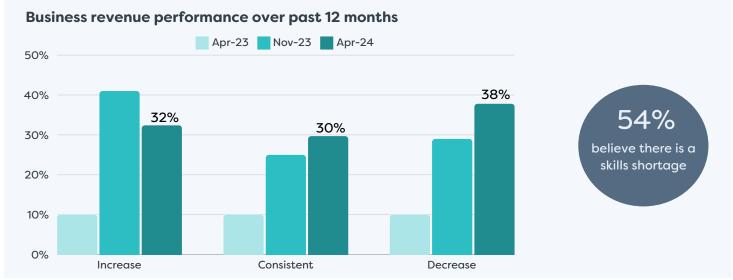

#### Responses for Businesses Operating in Taupō District









#### Responses for Businesses Operating in Taupō District







60%

80%

100%

40%

20%

0%



### Responses for Businesses Operating in Taupō District









#### Responses for Businesses Operating in Taupō District







#### **FOOTNOTES**

- Respondent profiles do not align to either district population contribution or sector GDP contribution, results are indicative only.
- Results have been rounded to enable summation of data, some rounding errors may occur.
- All insights and observations from 37 samples received.
- Surveys were conducted by online survey from 1 22 April 2024.
- Net confidence scores are calculated by subtracting the negative response level from the positive