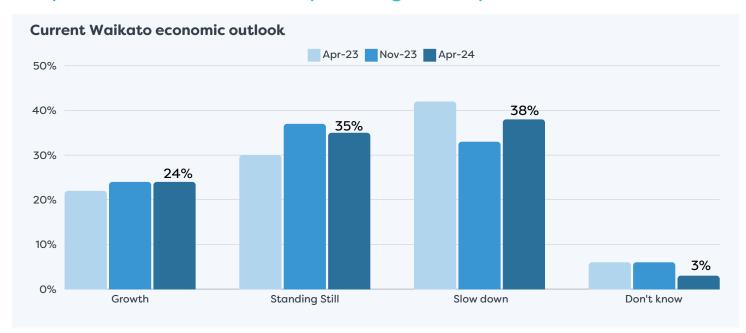

#### Responses for Businesses Operating in Taupō District









#### Responses for Businesses Operating in Taupō District







60%

80%

100%

40%

20%

0%



### Responses for Businesses Operating in Taupō District









#### Responses for Businesses Operating in Taupō District







#### **FOOTNOTES**

- Respondent profiles do not align to either district population contribution or sector GDP contribution, results are indicative only.
- Results have been rounded to enable summation of data, some rounding errors may occur.
- All insights and observations from 37 samples received.
- Surveys were conducted by online survey from 1 22 April 2024.
- Net confidence scores are calculated by subtracting the negative response level from the positive