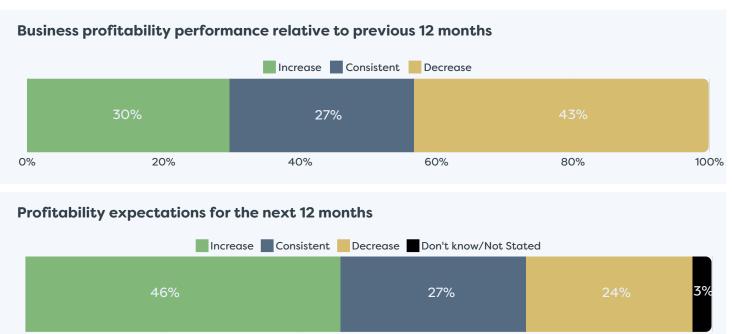

#### Responses for Businesses Operating in Taupō District

60%

80%

100%

40%

20%

0%