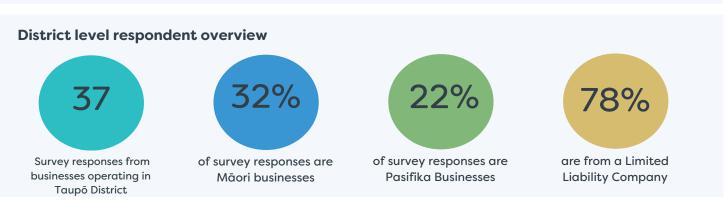

#### Responses for Businesses Operating in Taupō District

#### **FOOTNOTES**

- Respondent profiles do not align to either district population contribution or sector GDP contribution, results are indicative only.
- Results have been rounded to enable summation of data, some rounding errors may occur.
- All insights and observations from 37 samples received.
- Surveys were conducted by online survey from 1 22 April 2024.
- Net confidence scores are calculated by subtracting the negative response level from the positive