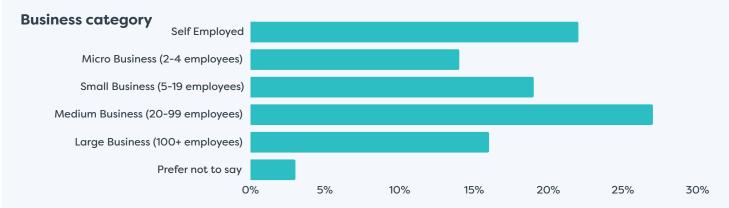

#### Responses for Businesses Operating in Taupō District









#### Responses for Businesses Operating in Taupō District







60%

80%

100%

40%

20%

0%



### Responses for Businesses Operating in Taupō District









#### Responses for Businesses Operating in Taupō District







#### **FOOTNOTES**

- Respondent profiles do not align to either district population contribution or sector GDP contribution, results are indicative only.
- Results have been rounded to enable summation of data, some rounding errors may occur.
- All insights and observations from 37 samples received.
- Surveys were conducted by online survey from 1 22 April 2024.
- Net confidence scores are calculated by subtracting the negative response level from the positive