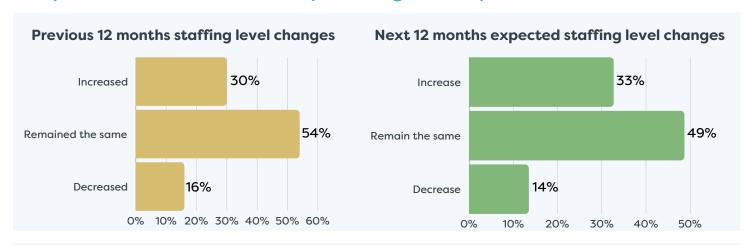

#### Responses for Businesses Operating in Taupō District









#### Responses for Businesses Operating in Taupō District







60%

80%

100%

40%

20%

0%



### Responses for Businesses Operating in Taupō District









#### Responses for Businesses Operating in Taupō District







#### **FOOTNOTES**

- Respondent profiles do not align to either district population contribution or sector GDP contribution, results are indicative only.
- Results have been rounded to enable summation of data, some rounding errors may occur.
- All insights and observations from 37 samples received.
- Surveys were conducted by online survey from 1 22 April 2024.
- Net confidence scores are calculated by subtracting the negative response level from the positive