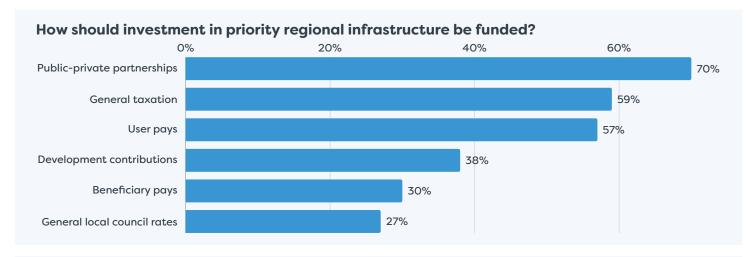

#### Responses for Businesses Operating in Taupō District

60%

80%

100%

40%

20%

0%