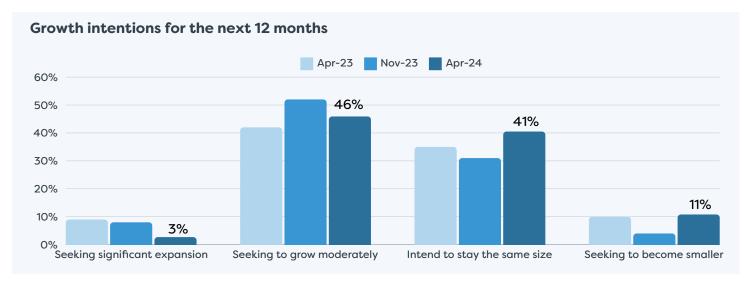

#### Responses for Businesses Operating in Taupō District









#### Responses for Businesses Operating in Taupō District







60%

80%

100%

40%

20%

0%



### Responses for Businesses Operating in Taupō District









#### Responses for Businesses Operating in Taupō District







#### **FOOTNOTES**

- Respondent profiles do not align to either district population contribution or sector GDP contribution, results are indicative only.
- Results have been rounded to enable summation of data, some rounding errors may occur.
- All insights and observations from 37 samples received.
- Surveys were conducted by online survey from 1 22 April 2024.
- Net confidence scores are calculated by subtracting the negative response level from the positive