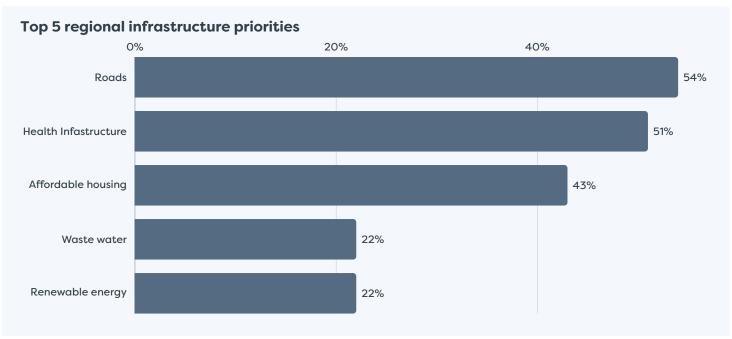

#### Responses for Businesses Operating in Taupō District









#### Responses for Businesses Operating in Taupō District







60%

80%

100%

40%

20%

0%



### Responses for Businesses Operating in Taupō District









#### Responses for Businesses Operating in Taupō District







#### **FOOTNOTES**

- Respondent profiles do not align to either district population contribution or sector GDP contribution, results are indicative only.
- Results have been rounded to enable summation of data, some rounding errors may occur.
- All insights and observations from 37 samples received.
- Surveys were conducted by online survey from 1 22 April 2024.
- Net confidence scores are calculated by subtracting the negative response level from the positive