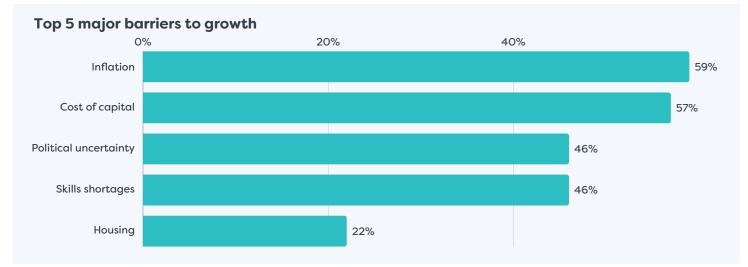

#### Responses for Businesses Operating in Taupō District









#### Responses for Businesses Operating in Taupō District







60%

80%

100%

40%

20%

0%



### Responses for Businesses Operating in Taupō District









#### Responses for Businesses Operating in Taupō District







#### **FOOTNOTES**

- Respondent profiles do not align to either district population contribution or sector GDP contribution, results are indicative only.
- Results have been rounded to enable summation of data, some rounding errors may occur.
- All insights and observations from 37 samples received.
- Surveys were conducted by online survey from 1 22 April 2024.
- Net confidence scores are calculated by subtracting the negative response level from the positive