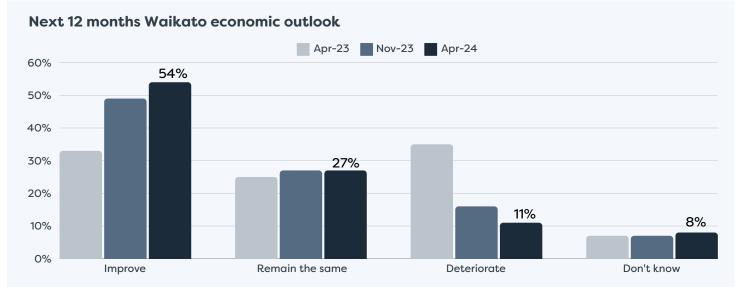

#### Responses for Businesses Operating in Taupō District

60%

80%

100%

40%

20%

0%