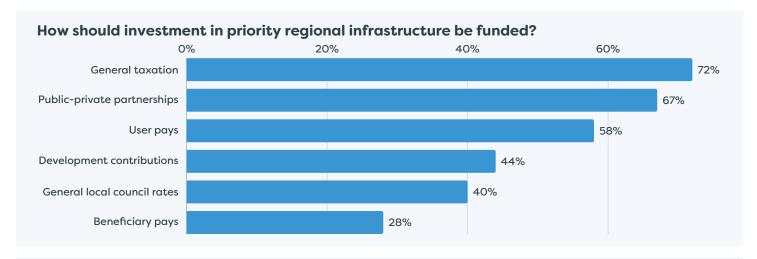

### Responses for Businesses Operating in Waipā District









### Responses for Businesses Operating in Waipā District









## Responses for Businesses Operating in Waipā District









### Responses for Businesses Operating in Waipā District







#### **FOOTNOTES**

- Respondent profiles do not align to either district population contribution or sector GDP contribution, results are indicative only.
- Results have been rounded to enable summation of data, some rounding errors may occur.
- All insights and observations from 57 samples received.
- Surveys were conducted by online survey from 1 22 April 2024.
- Net confidence scores are calculated by subtracting the negative response level from the positive.