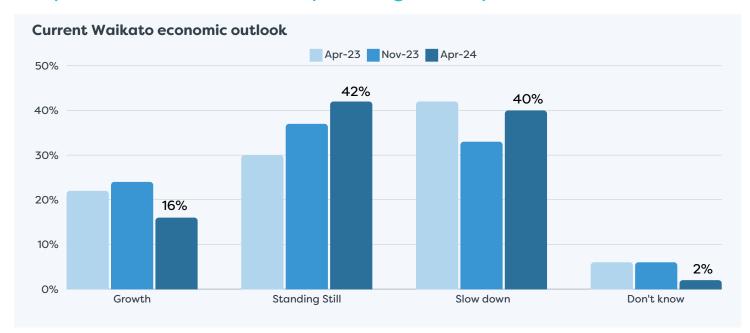

### Responses for Businesses Operating in Waipā District









### Responses for Businesses Operating in Waipā District









## Responses for Businesses Operating in Waipā District









### Responses for Businesses Operating in Waipā District







#### **FOOTNOTES**

- Respondent profiles do not align to either district population contribution or sector GDP contribution, results are indicative only.
- Results have been rounded to enable summation of data, some rounding errors may occur.
- All insights and observations from 57 samples received.
- Surveys were conducted by online survey from 1 22 April 2024.
- Net confidence scores are calculated by subtracting the negative response level from the positive.