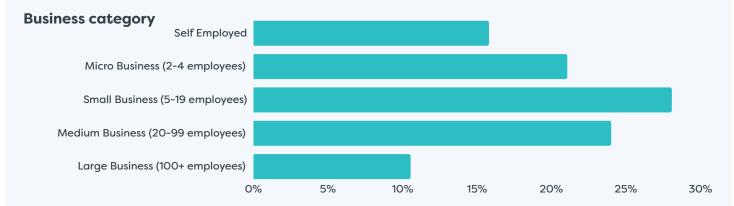

### Responses for Businesses Operating in Waipā District









### Responses for Businesses Operating in Waipā District









## Responses for Businesses Operating in Waipā District









### Responses for Businesses Operating in Waipā District







#### **FOOTNOTES**

- Respondent profiles do not align to either district population contribution or sector GDP contribution, results are indicative only.
- Results have been rounded to enable summation of data, some rounding errors may occur.
- All insights and observations from 57 samples received.
- Surveys were conducted by online survey from 1 22 April 2024.
- Net confidence scores are calculated by subtracting the negative response level from the positive.