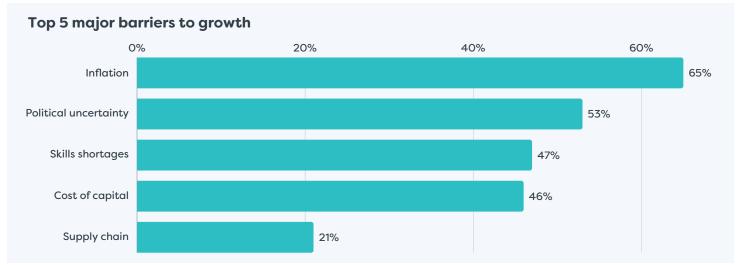

### Responses for Businesses Operating in Waipā District









### Responses for Businesses Operating in Waipā District









## Responses for Businesses Operating in Waipā District









### Responses for Businesses Operating in Waipā District







#### **FOOTNOTES**

- Respondent profiles do not align to either district population contribution or sector GDP contribution, results are indicative only.
- Results have been rounded to enable summation of data, some rounding errors may occur.
- All insights and observations from 57 samples received.
- Surveys were conducted by online survey from 1 22 April 2024.
- Net confidence scores are calculated by subtracting the negative response level from the positive.