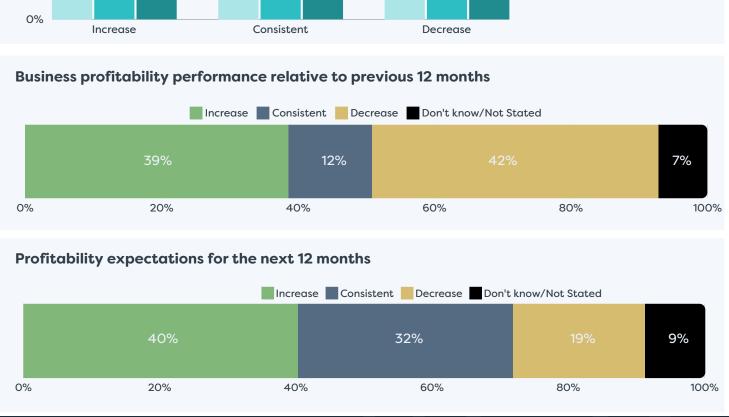

### Responses for Businesses Operating in Waipā District









### Responses for Businesses Operating in Waipā District









## Responses for Businesses Operating in Waipā District









### Responses for Businesses Operating in Waipā District







#### **FOOTNOTES**

- Respondent profiles do not align to either district population contribution or sector GDP contribution, results are indicative only.
- Results have been rounded to enable summation of data, some rounding errors may occur.
- All insights and observations from 57 samples received.
- Surveys were conducted by online survey from 1 22 April 2024.
- Net confidence scores are calculated by subtracting the negative response level from the positive.