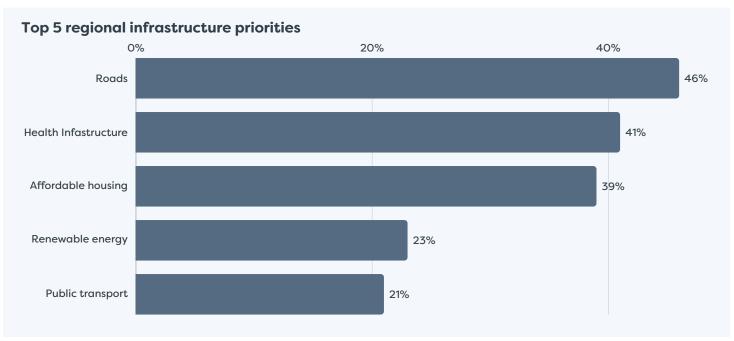

### Responses for Businesses Operating in Waipā District









### Responses for Businesses Operating in Waipā District









## Responses for Businesses Operating in Waipā District









### Responses for Businesses Operating in Waipā District







#### **FOOTNOTES**

- Respondent profiles do not align to either district population contribution or sector GDP contribution, results are indicative only.
- Results have been rounded to enable summation of data, some rounding errors may occur.
- All insights and observations from 57 samples received.
- Surveys were conducted by online survey from 1 22 April 2024.
- Net confidence scores are calculated by subtracting the negative response level from the positive.