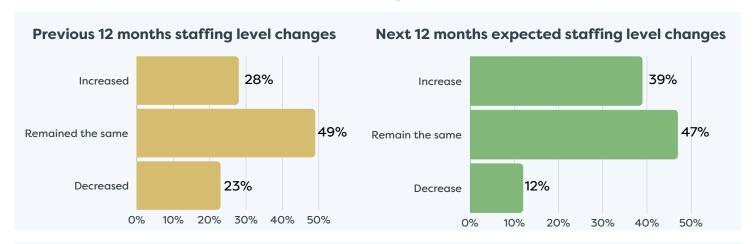

### Responses for Businesses Operating in Waipā District









### Responses for Businesses Operating in Waipā District









## Responses for Businesses Operating in Waipā District









### Responses for Businesses Operating in Waipā District







#### **FOOTNOTES**

- Respondent profiles do not align to either district population contribution or sector GDP contribution, results are indicative only.
- Results have been rounded to enable summation of data, some rounding errors may occur.
- All insights and observations from 57 samples received.
- Surveys were conducted by online survey from 1 22 April 2024.
- Net confidence scores are calculated by subtracting the negative response level from the positive.