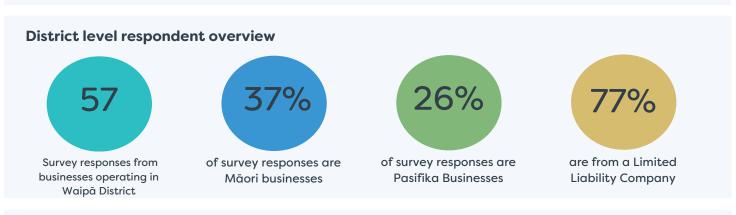

### Responses for Businesses Operating in Waipā District









### Responses for Businesses Operating in Waipā District









## Responses for Businesses Operating in Waipā District









### Responses for Businesses Operating in Waipā District







#### **FOOTNOTES**

- Respondent profiles do not align to either district population contribution or sector GDP contribution, results are indicative only.
- Results have been rounded to enable summation of data, some rounding errors may occur.
- All insights and observations from 57 samples received.
- Surveys were conducted by online survey from 1 22 April 2024.
- Net confidence scores are calculated by subtracting the negative response level from the positive.