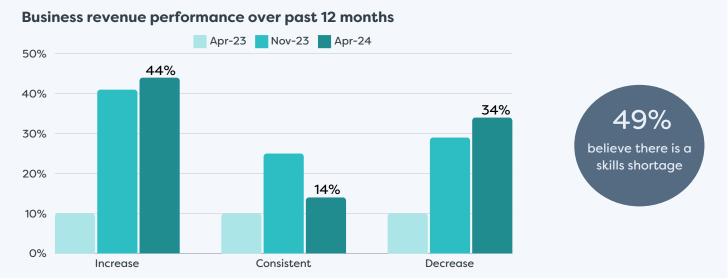

### Responses for Businesses Operating in Waipā District









### Responses for Businesses Operating in Waipā District









## Responses for Businesses Operating in Waipā District









### Responses for Businesses Operating in Waipā District







#### **FOOTNOTES**

- Respondent profiles do not align to either district population contribution or sector GDP contribution, results are indicative only.
- Results have been rounded to enable summation of data, some rounding errors may occur.
- All insights and observations from 57 samples received.
- Surveys were conducted by online survey from 1 22 April 2024.
- Net confidence scores are calculated by subtracting the negative response level from the positive.