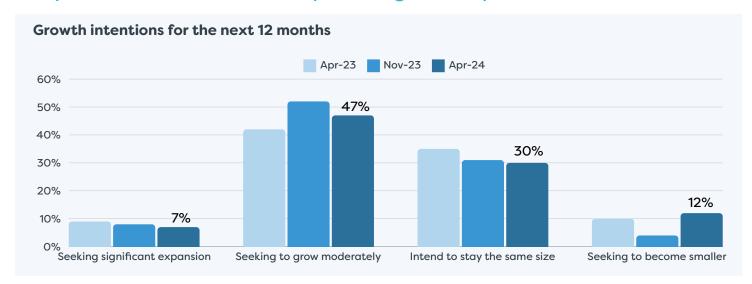

### Responses for Businesses Operating in Waipā District









### Responses for Businesses Operating in Waipā District









## Responses for Businesses Operating in Waipā District









### Responses for Businesses Operating in Waipā District







#### **FOOTNOTES**

- Respondent profiles do not align to either district population contribution or sector GDP contribution, results are indicative only.
- Results have been rounded to enable summation of data, some rounding errors may occur.
- All insights and observations from 57 samples received.
- Surveys were conducted by online survey from 1 22 April 2024.
- Net confidence scores are calculated by subtracting the negative response level from the positive.