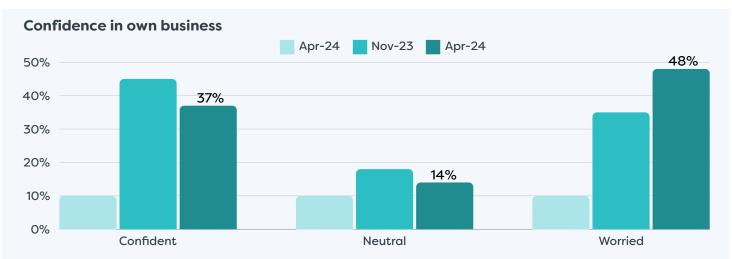

### Responses for Businesses Operating in Waipā District









### Responses for Businesses Operating in Waipā District









## Responses for Businesses Operating in Waipā District









### Responses for Businesses Operating in Waipā District







#### **FOOTNOTES**

- Respondent profiles do not align to either district population contribution or sector GDP contribution, results are indicative only.
- Results have been rounded to enable summation of data, some rounding errors may occur.
- All insights and observations from 57 samples received.
- Surveys were conducted by online survey from 1 22 April 2024.
- Net confidence scores are calculated by subtracting the negative response level from the positive.