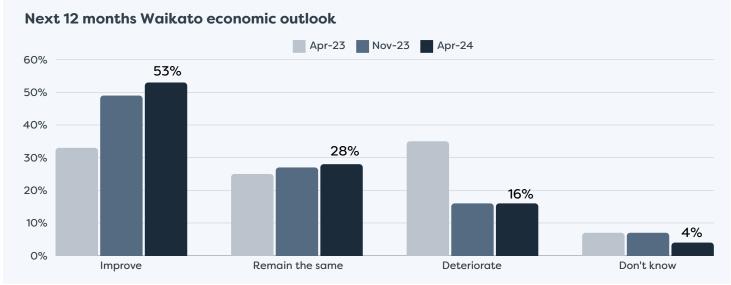

### Responses for Businesses Operating in Waipā District









### Responses for Businesses Operating in Waipā District









## Responses for Businesses Operating in Waipā District









### Responses for Businesses Operating in Waipā District







#### **FOOTNOTES**

- Respondent profiles do not align to either district population contribution or sector GDP contribution, results are indicative only.
- Results have been rounded to enable summation of data, some rounding errors may occur.
- All insights and observations from 57 samples received.
- Surveys were conducted by online survey from 1 22 April 2024.
- Net confidence scores are calculated by subtracting the negative response level from the positive.