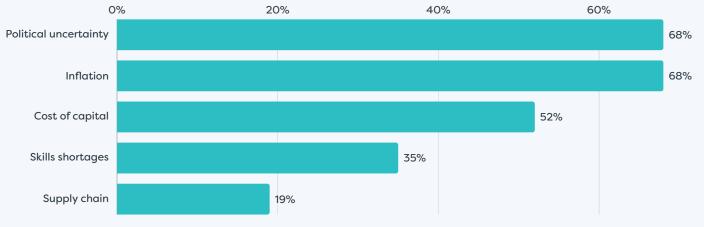

### Next 12 months Waikato economic outlook











### Next 12 months expected staffing level changes



### Business revenue performance over past 12 months



#### Business profitability performance relative to previous 12 months



#### Profitability expectations for the next 12 months





#### Growth intentions for the next 12 months



### Top 5 major barriers to growth











#### **District level respondent overview**



### FOOTNOTES

- Respondent profiles do not align to either district population contribution or sector GDP contribution, results are indicative only.
- Results have been rounded to enable summation of data, some rounding errors may occur.
- All insights and observations from 31 samples received.
- Surveys were conducted by online survey from 1 22 April 2024.
- Net confidence scores are calculated by subtracting the negative response level from the positive