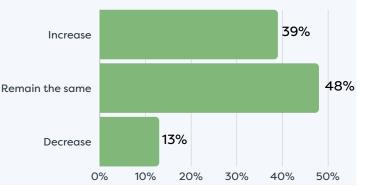

### Next 12 months Waikato economic outlook











### Next 12 months expected staffing level changes



### Business revenue performance over past 12 months



#### Business profitability performance relative to previous 12 months



#### Profitability expectations for the next 12 months





#### Growth intentions for the next 12 months



### Top 5 major barriers to growth











#### **District level respondent overview**



### FOOTNOTES

- Respondent profiles do not align to either district population contribution or sector GDP contribution, results are indicative only.
- Results have been rounded to enable summation of data, some rounding errors may occur.
- All insights and observations from 31 samples received.
- Surveys were conducted by online survey from 1 22 April 2024.
- Net confidence scores are calculated by subtracting the negative response level from the positive