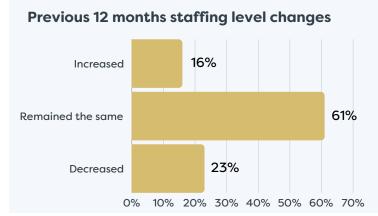

### Next 12 months Waikato economic outlook











### Next 12 months expected staffing level changes



### Business revenue performance over past 12 months



#### Business profitability performance relative to previous 12 months



#### Profitability expectations for the next 12 months





#### Growth intentions for the next 12 months



### Top 5 major barriers to growth











#### **District level respondent overview**



### FOOTNOTES

- Respondent profiles do not align to either district population contribution or sector GDP contribution, results are indicative only.
- Results have been rounded to enable summation of data, some rounding errors may occur.
- All insights and observations from 31 samples received.
- Surveys were conducted by online survey from 1 22 April 2024.
- Net confidence scores are calculated by subtracti