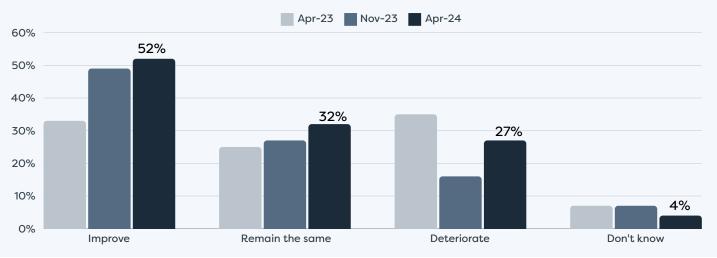

### Next 12 months Waikato economic outlook











### Next 12 months expected staffing level changes



### Business revenue performance over past 12 months



#### Business profitability performance relative to previous 12 months



#### Profitability expectations for the next 12 months





#### Growth intentions for the next 12 months



### Top 5 major barriers to growth











#### **District level respondent overview**



### FOOTNOTES

- Respondent profiles do not align to either district population contribution or sector GDP contribution, results are indicative only.
- Results have been rounded to enable summation of data, some rounding errors may occur.
- All insights and observations from 31 samples received.
- Surveys were conducted by online survey from 1 22 April 2024.
- Net confidence scores are calculated by s