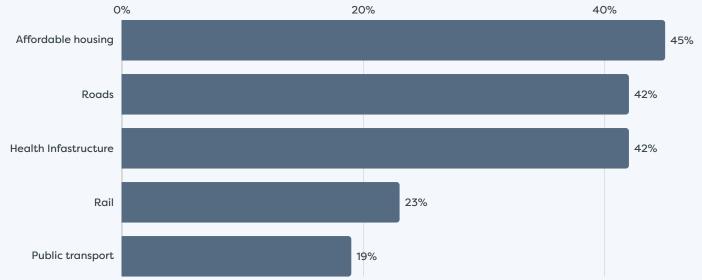

### Next 12 months Waikato economic outlook











### Next 12 months expected staffing level changes



### Business revenue performance over past 12 months



#### Business profitability performance relative to previous 12 months



#### Profitability expectations for the next 12 months





#### Growth intentions for the next 12 months



### Top 5 major barriers to growth











#### **District level respondent overview**



### FOOTNOTES

- Respondent profiles do not align to either district population contribution or sector GDP contribution, results are indicative only.
- Results have been rounded to enable summation of data, some rounding errors may occur.
- All insights and observations from 31 samples received.
- Surveys were conducted by online survey from 1 22 April 2024.
- Net confidence scores are calculated by subtracting the negative response level from the positive