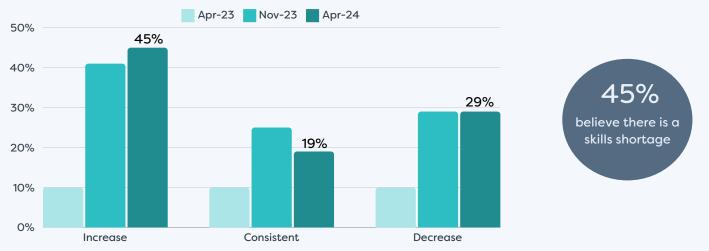

### Next 12 months Waikato economic outlook











### Next 12 months expected staffing level changes



### Business revenue performance over past 12 months



#### Business profitability performance relative to previous 12 months



#### Profitability expectations for the next 12 months





#### Growth intentions for the next 12 months



### Top 5 major barriers to growth











#### **District level respondent overview**



### FOOTNOTES

- Respondent profiles do not align to either district population contribution or sector GDP contribution, results are indicative only.
- Results have been rounded to enable summation of data, some rounding errors may occur.
- All insights and observations from 31 samples received.
- Surveys were conducted by online survey from 1 22 April 2024.
- Net confidence scores are calculated by subtracting the negative response level from the positive