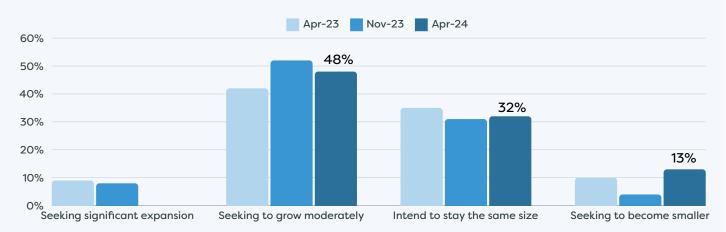

### Next 12 months Waikato economic outlook











### Next 12 months expected staffing level changes



### Business revenue performance over past 12 months



#### Business profitability performance relative to previous 12 months



#### Profitability expectations for the next 12 months





#### Growth intentions for the next 12 months



### Top 5 major barriers to growth











#### **District level respondent overview**



### FOOTNOTES

- Respondent profiles do not align to either district population contribution or sector GDP contribution, results are indicative only.
- Results have been rounded to enable summation of data, some rounding errors may occur.
- All insights and observations from 31 samples received.
- Surveys were conducted by online survey from 1 22 April 2024.
- Net confidence scores are calculated by subtracting the negative response level from the positive