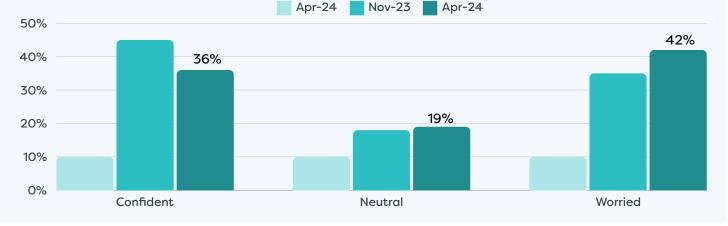

### Next 12 months Waikato economic outlook











### Next 12 months expected staffing level changes



### Business revenue performance over past 12 months



#### Business profitability performance relative to previous 12 months



#### Profitability expectations for the next 12 months





#### Growth intentions for the next 12 months



### Top 5 major barriers to growth











#### **District level respondent overview**



### FOOTNOTES

- Respondent profiles do not align to either district population contribution or sector GDP contribution, results are indicative only.
- Results have been rounded to enable summation of data, some rounding errors may occur.
- All insights and observations from 31 samples received.
- Surveys were conducted by online survey from 1 22 April 2024.
- Net confidence scores are calculated by subtr