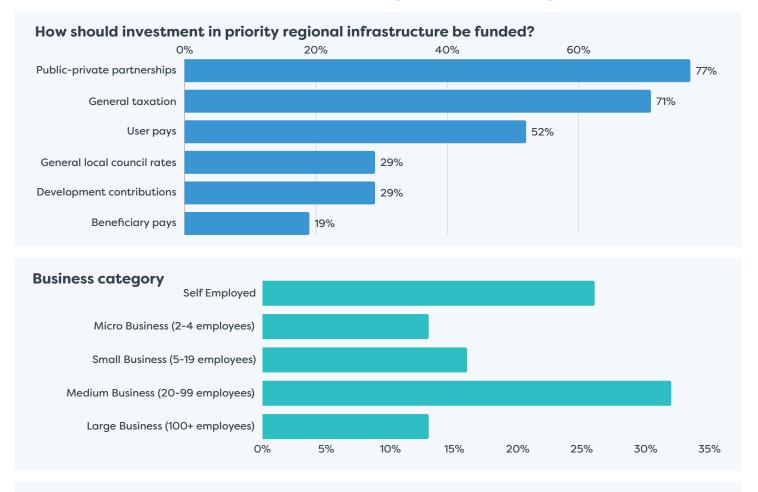

### Next 12 months Waikato economic outlook











### Next 12 months expected staffing level changes



### Business revenue performance over past 12 months



#### Business profitability performance relative to previous 12 months



#### Profitability expectations for the next 12 months





#### Growth intentions for the next 12 months



### Top 5 major barriers to growth











#### **District level respondent overview**



### FOOTNOTES

- Respondent profiles do not align to either district population contribution or sector GDP contribution, results are indicative only.
- Results have been rounded to enable summation of data, some rounding errors may occur.
- All insights and observations from 31 samples received.
- Surveys were conducted by online survey from 1 22 April 2024.
- Net confidence scores are calculated by subtracting the negative response level from the positive