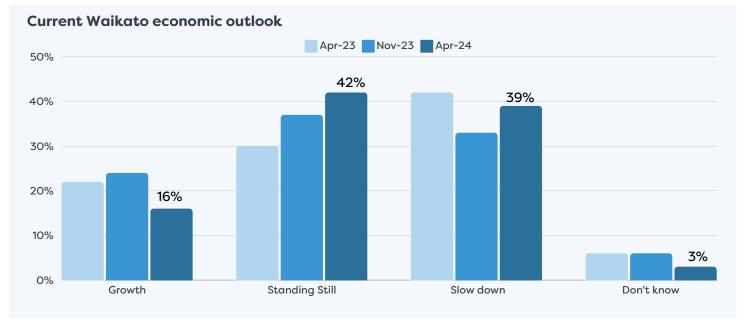

### Next 12 months Waikato economic outlook











### Next 12 months expected staffing level changes



### Business revenue performance over past 12 months



#### Business profitability performance relative to previous 12 months



#### Profitability expectations for the next 12 months





#### Growth intentions for the next 12 months



### Top 5 major barriers to growth











#### **District level respondent overview**



### FOOTNOTES

- Respondent profiles do not align to either district population contribution or sector GDP contribution, results are indicative only.
- Results have been rounded to enable summation of data, some rounding errors may occur.
- All insights and observations from 31 samples received.
- Surveys were conducted by online survey from 1 22 April 20