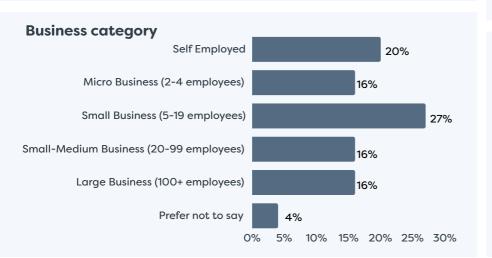

# Waikato Regional Business Sentiment Survey November 2023



### Survey Responses for Hamilton City









# Waikato Regional Business Sentiment Survey November 2023



### Survey Responses for Hamilton City





#### Business revenue performance over past 12 months



#### Business profitability performance relative to previous 12 months



#### Profitability expectations for the next 12 months



## Waikato Regional Business Sentiment Survey November 2023



### Survey Responses for Hamilton City















#### FOOTNOTES

• Respondent profiles do not align to either district population contribution or sector GDP contribution, results are indicative only

15%

20%

30%

39%

- Results have been rounded to enable summation of data, some rounding errors may occur
- All insights and observations from 181 samples received
- Surveys were conducted by online survey from 1 17 November 2023
- · Net confidence scores are calculated by subtracting the % of negative responses from the % of positive

No, we're currently developing

No, we have no plans to develop one