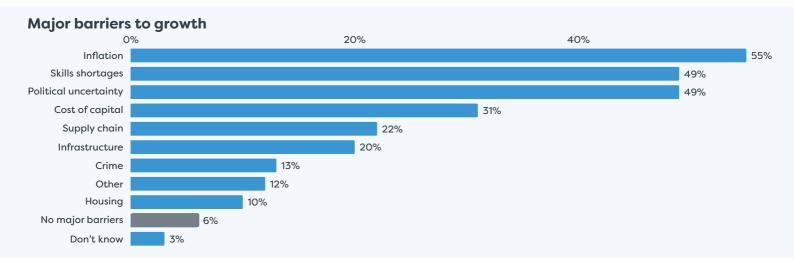

# Waikato Regional Business Sentiment Survey November 2023



### Survey Responses for Hamilton City









# Waikato Regional Business Sentiment Survey November 2023



### Survey Responses for Hamilton City





#### Business revenue performance over past 12 months



#### Business profitability performance relative to previous 12 months



#### Profitability expectations for the next 12 months



## Waikato Regional Business Sentiment Survey November 2023



### Survey Responses for Hamilton City















#### FOOTNOTES

• Respondent profiles do not align to either district population contribution or sector GDP contribution, results are indicative only

15%

20%

30%

39%

- Results have been rounded to enable summation of data, some rounding errors may occur
- All insights and observations from 181 samples received
- Surveys were conducted by online survey from 1 17 November 2023
- ·