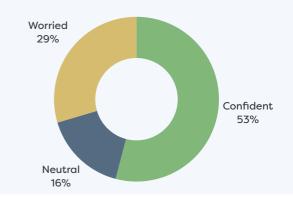

# Waikato Regional Business Sentiment Survey November 2023



### Survey Responses for Hamilton City









# Waikato Regional Business Sentiment Survey November 2023



### Survey Responses for Hamilton City





#### Business revenue performance over past 12 months



#### Business profitability performance relative to previous 12 months



#### Profitability expectations for the next 12 months



## Waikato Regional Business Sentiment Survey November 2023



### Survey Responses for Hamilton City















#### FOOTNOTES

• Respondent profiles do not align to either district population contribution or sector GDP contribution, results are indicative only

15%

20%

30%

39%

- Results have been rounded to enable summation of data, some rounding errors may occur
- All insights and observations from 181 samples received
- Surveys were conducted by online survey from 1 17 November 2023
- · Net confidence scores are calculated by subtracting the % of negative responses from the % of positive

No, we're currently developing

No, we have no plans to develop one