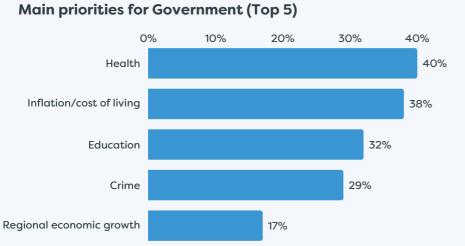

# Waikato Regional Business Sentiment Survey November 2023



### Survey Responses for Hamilton City









# Waikato Regional Business Sentiment Survey November 2023



### Survey Responses for Hamilton City





#### Business revenue performance over past 12 months



#### Business profitability performance relative to previous 12 months



#### Profitability expectations for the next 12 months



## Waikato Regional Business Sentiment Survey November 2023



### Survey Responses for Hamilton City















#### FOOTNOTES

• Respondent profiles do not align to either district population contribution or sector GDP contribution, results are indicative only

15%

20%

30%

39%

- Results have been rounded to enable summation of data, some rounding errors may occur
- All insights and observations from 181 samples received
- Surveys were conducted by online survey from 1 17 November 2023
- · Net confidence scores are calculated by subtracting the % of negative responses from the % of positive

No, we're currently developing

No, we have no plans to develop one