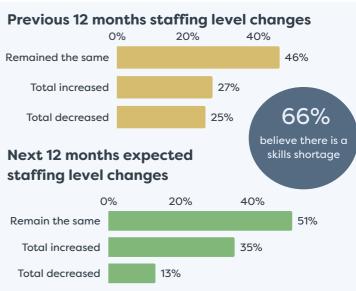

# Waikato Regional Business Sentiment Survey November 2023



### Survey Responses for Hamilton City









# Waikato Regional Business Sentiment Survey November 2023



### Survey Responses for Hamilton City





#### Business revenue performance over past 12 months



#### Business profitability performance relative to previous 12 months



#### Profitability expectations for the next 12 months



## Waikato Regional Business Sentiment Survey November 2023



### Survey Responses for Hamilton City















#### FOOTNOTES

• Respondent profiles do not align to either district population contribution or sector GDP contribution, results are indicative only

15%

20%

30%

39%

- Results have been rounded to enable summation of data, some rounding errors may occur
- All insights and observations from 181 samples received
- Surveys were conducted by online survey from 1 17 November 2023
-