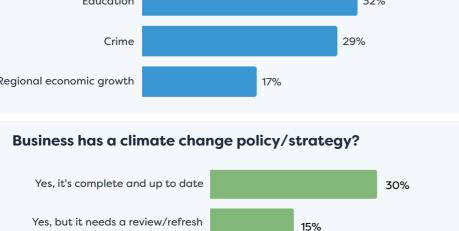

# Waikato Regional Business Sentiment Survey November 2023



### Survey Responses for Hamilton City









# Waikato Regional Business Sentiment Survey November 2023



### Survey Responses for Hamilton City





#### Business revenue performance over past 12 months



#### Business profitability performance relative to previous 12 months



#### Profitability expectations for the next 12 months



## Waikato Regional Business Sentiment Survey November 2023



### Survey Responses for Hamilton City















#### FOOTNOTES

• Respondent profiles do not align to either district population contribution or sector GDP contribution, results are indicative only

15%

20%

30%

39%

- Results have been rounded to enable summation of data, some rounding errors may occur
- All insights and observations from 181 samples received
- Surveys were conducted by online survey from 1 17 November 2023
- · Net confidence scores are calculated by subtracting the % of negative responses from the % of positive

No, we're currently developing

No, we have no plans to develop one