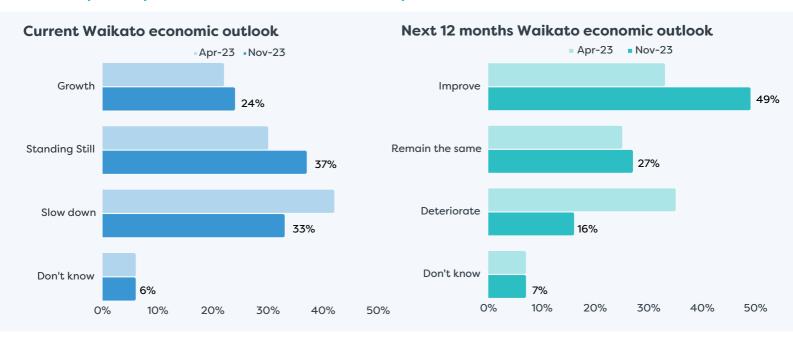

# Waikato Regional Business Sentiment Survey November 2023



### Survey Responses for Hamilton City









# Waikato Regional Business Sentiment Survey November 2023



### Survey Responses for Hamilton City





#### Business revenue performance over past 12 months



#### Business profitability performance relative to previous 12 months



#### Profitability expectations for the next 12 months



## Waikato Regional Business Sentiment Survey November 2023



### Survey Responses for Hamilton City















#### FOOTNOTES

• Respondent profiles do not align to either district population contribution or sector GDP contribution, results are indicative only

15%

20%

30%

39%

- Results have been rounded to enable summation of data, some rounding errors may occur
- All insights and observations from 181 samples received
- Surveys were conducted by online survey from 1 17 November 20