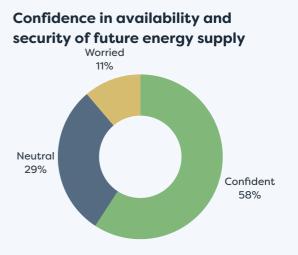

# Waikato Regional Business Sentiment Survey November 2023



### Survey Responses for Hamilton City









# Waikato Regional Business Sentiment Survey November 2023



### Survey Responses for Hamilton City





#### Business revenue performance over past 12 months



#### Business profitability performance relative to previous 12 months



#### Profitability expectations for the next 12 months



## Waikato Regional Business Sentiment Survey November 2023



### Survey Responses for Hamilton City















#### FOOTNOTES

• Respondent profiles do not align to either district population contribution or sector GDP contribution, results are indicative only

15%

20%

30%

39%

- Results have been rounded to enable summation of data, some rounding errors may occur
- All insights and observations from 181 samples received
- Surveys were conducted by online survey from 1 17 November 2023
- · Net confidence scores are calculated by subtracting the % of negative responses from the % of positive

No, we're currently developing

No, we have no plans to develop one