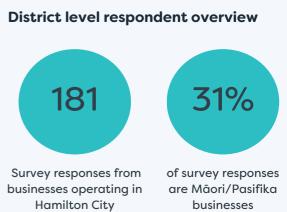

#### FOOTNOTES

• Respondent profiles do not align to either district population contribution or sector GDP contribution, results are indicative only

15%

20%

30%

39%

- Results have been rounded to enable summation of data, some rounding errors may occur
- All insights and observations from 181 samples received
- Surveys were conducted by online survey from 1 17 November 2023
- · Net confidence scores are calculated by subtracting the % of negative responses from the % of positive