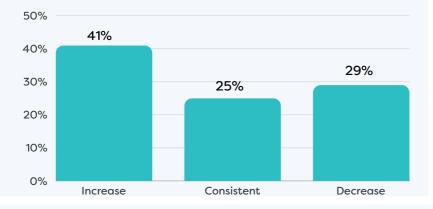

# Waikato Regional Business Sentiment Survey November 2023



### Survey Responses for Hamilton City









# Waikato Regional Business Sentiment Survey November 2023



### Survey Responses for Hamilton City





#### Business revenue performance over past 12 months



#### Business profitability performance relative to previous 12 months



#### Profitability expectations for the next 12 months



## Waikato Regional Business Sentiment Survey November 2023



### Survey Responses for Hamilton City















#### FOOTNOTES

• Respondent profiles do not align to either district population contribution or sector GDP contribution, results are indicative only

15%

20%

30%

39%

- Results have been rounded to enable summation of data, some rounding errors may occur
- All insights and observations from 181 samples received
- Surveys were conducted by online survey from 1 17 November 2023
- · Net confidence scores are calculated by subtracting the % of negative responses from the % of positive

No, we're currently developing

No, we have no plans to de