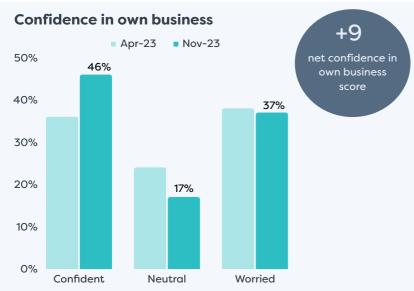

# Waikato Regional Business Sentiment Survey November 2023



### Survey Responses for Hamilton City









# Waikato Regional Business Sentiment Survey November 2023



### Survey Responses for Hamilton City





#### Business revenue performance over past 12 months



#### Business profitability performance relative to previous 12 months



#### Profitability expectations for the next 12 months



## Waikato Regional Business Sentiment Survey November 2023



### Survey Responses for Hamilton City















#### FOOTNOTES

• Respondent profiles do not align to either district population contribution or sector GDP contribution, results are indicative only

15%

20%

30%

39%

- Results have been rounded to enable summation of data, some rounding errors may occur
- All insights and observations from 181 samples received
- Surveys were conducted by online survey from 1 17 November 2023