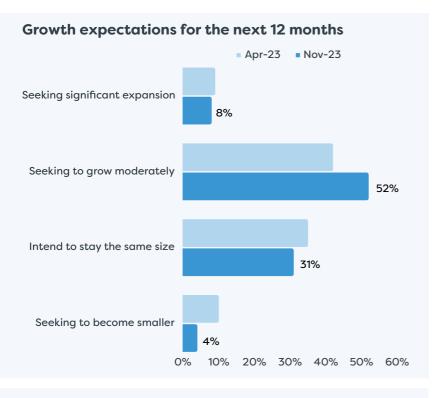

# Waikato Regional Business Sentiment Survey November 2023



### Survey Responses for Hamilton City









# Waikato Regional Business Sentiment Survey November 2023



### Survey Responses for Hamilton City





#### Business revenue performance over past 12 months



#### Business profitability performance relative to previous 12 months



#### Profitability expectations for the next 12 months



## Waikato Regional Business Sentiment Survey November 2023



### Survey Responses for Hamilton City















#### FOOTNOTES

• Respondent profiles do not align to either district population contribution or sector GDP contribution, results are indicative only

15%

20%

30%

39%

- Results have been rounded to enable summation of data, some rounding errors may occur
- All insights and observations from 181 samples received
- Surveys were conducted by online survey from 1 17 November 2023
- · Net confidence scores are calculated by subtracting the % of negative responses from the % of positive