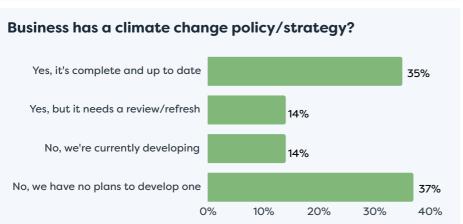

# Waikato Regional Business Sentiment Survey November 2023



### Survey Responses for Hauraki District









# Waikato Regional Business Sentiment Survey November 2023



## Survey Responses for Hauraki District





#### Business revenue performance over past 12 months



### Business profitability performance relative to previous 12 months



#### Profitability expectations for the next 12 months



## Waikato Regional Business **Sentiment Survey November 2023**



## Survey Responses for Hauraki District



















businesses operating in the Hauraki District businesses

- · Respondent profiles do not align to either district population contribution or sector GDP contribution, results are indicative only
- · Results have been rounded to enable summation of data, some rounding errors may occur
- All insights and observations from 84 samples received
- Surveys were conducted by online survey from 1 17 November 2023
- Net confidence scores are calculated by subtracting the % of negative responses from the % of positive