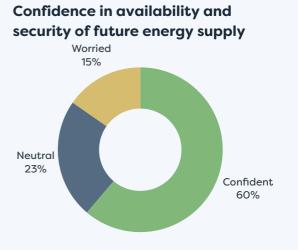

# Waikato Regional Business Sentiment Survey November 2023



### Survey Responses for Hauraki District









# Waikato Regional Business Sentiment Survey November 2023



## Survey Responses for Hauraki District





#### Business revenue performance over past 12 months



### Business profitability performance relative to previous 12 months



#### Profitability expectations for the next 12 months



## Waikato Regional Business **Sentiment Survey November 2023**



## Survey Responses for Hauraki District



















businesses operating in the Hauraki District businesses

- · Respondent profiles do not align to either district population contribution or sector GDP contribution, results are indicative only
- · Results have been rounded to enable summation of data, some rounding errors may occur
- All insights and observations from 84 samples received
- Surveys were conducted by online survey from 1 17 November 2023
- Net confidence scores are calculated by subtracting the % of negative responses from the % of positive