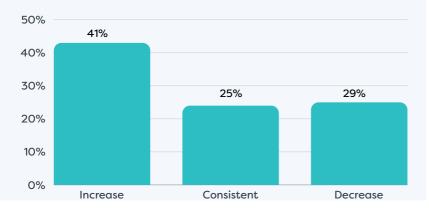

# Waikato Regional Business Sentiment Survey November 2023



### Survey Responses for Hauraki District









# Waikato Regional Business Sentiment Survey November 2023



## Survey Responses for Hauraki District





#### Business revenue performance over past 12 months



### Business profitability performance relative to previous 12 months



#### Profitability expectations for the next 12 months



## Waikato Regional Business **Sentiment Survey November 2023**



## Survey Responses for Hauraki District



















businesses operating in the Hauraki District businesses

- · Respondent profiles do not align to either district population contribution or sector GDP contribution, results are indicative only
- · Results have been rounded to enable summation of data, some rounding errors may occur
- All insights and observations from 84 samples received
- Surveys were conducted by online survey from 1 17 November 2023
- Net confidence scores are calculated by subtracting the % of negative responses from the % of positive