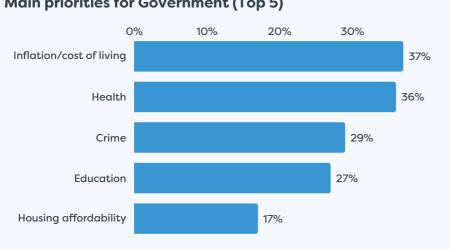

# Waikato Regional Business Sentiment Survey November 2023



### Survey Responses for Hauraki District









# Waikato Regional Business Sentiment Survey November 2023



## Survey Responses for Hauraki District





#### Business revenue performance over past 12 months



### Business profitability performance relative to previous 12 months



#### Profitability expectations for the next 12 months



## Waikato Regional Business **Sentiment Survey November 2023**



## Survey Responses for Hauraki District



















businesses operating in the Hauraki District businesses

- · Respondent profiles do not align to either district population contribution or sector GDP contribution, results are indicative only
- · Results have been rounded to enable summation of data, some rounding errors may occur
- All insights and observations from 84 samples received
- Surveys were conducted by online survey from 1 17 November 2023
- Net confidence scores are calculated by subtracting the % of negative responses from the % of positive