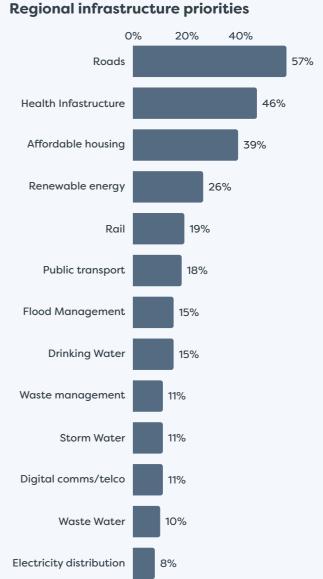

# Waikato Regional Business Sentiment Survey November 2023



### Survey Responses for Hauraki District









# Waikato Regional Business Sentiment Survey November 2023



## Survey Responses for Hauraki District





#### Business revenue performance over past 12 months



### Business profitability performance relative to previous 12 months



#### Profitability expectations for the next 12 months



## Waikato Regional Business **Sentiment Survey November 2023**



## Survey Responses for Hauraki District



















businesses operating in the Hauraki District businesses

- · Respondent profiles do not align to either district population contribution or sector GDP contribution, results are indicative only
- · Results have been rounded to enable summation of data, some rounding errors may occur
- All insights and observations from 84 samples received
- Surveys were conducted by online survey from 1 17 November 2023
- Net confidence scores are calculated by subtracting the % of negative respo