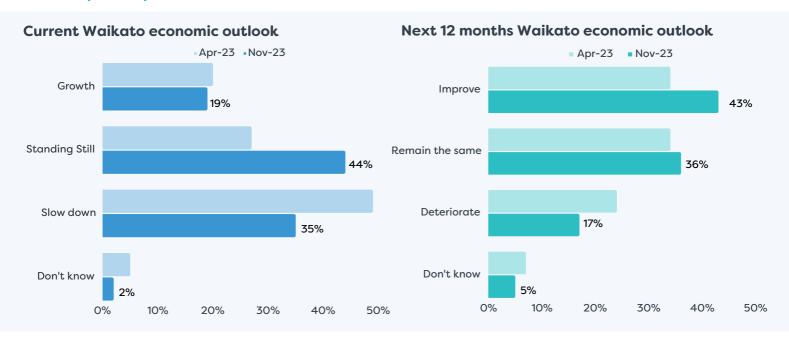

# Waikato Regional Business Sentiment Survey November 2023



### Survey Responses for Hauraki District









# Waikato Regional Business Sentiment Survey November 2023



## Survey Responses for Hauraki District





#### Business revenue performance over past 12 months



### Business profitability performance relative to previous 12 months



#### Profitability expectations for the next 12 months



## Waikato Regional Business **Sentiment Survey November 2023**



## Survey Responses for Hauraki District



















businesses operating in the Hauraki District businesses

- · Respondent profiles do not align to either district population contribution or sector GDP contribution, results are indicative only
- · Results have been rounded to enable summation of data, some rounding errors may occur
- All insights and observations from 84 samples received
- Surveys were conducted by o