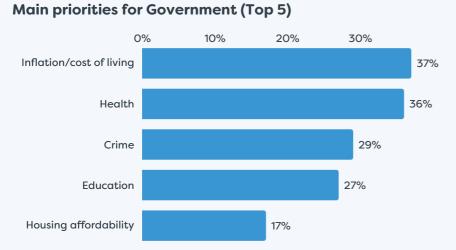

# Waikato Regional Business Sentiment Survey November 2023



### Survey Responses for Hauraki District









# Waikato Regional Business Sentiment Survey November 2023



## Survey Responses for Hauraki District





#### Business revenue performance over past 12 months



### Business profitability performance relative to previous 12 months



#### Profitability expectations for the next 12 months



## Waikato Regional Business **Sentiment Survey November 2023**



## Survey Responses for Hauraki District



















businesses operating in the Hauraki District businesses

- · Respondent profiles do not align to either district population contribution or sector GDP contribution, results are indicative only
- · Results have been rounded to enable summation of data, some rounding errors may occur
- All insights and observations from 84 samples received
- Surveys were conducted by online survey from 1 17 November 2023
- Net confidence scores are calculated by subtracting the % of negative responses from the % of positive