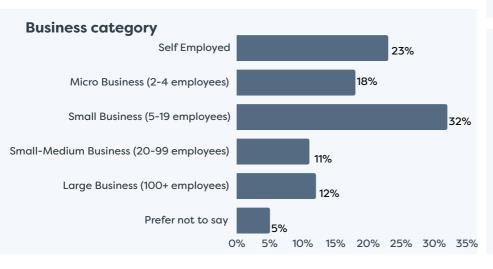

# Waikato Regional Business Sentiment Survey November 2023



### Survey Responses for Hauraki District









# Waikato Regional Business Sentiment Survey November 2023



## Survey Responses for Hauraki District





#### Business revenue performance over past 12 months



### Business profitability performance relative to previous 12 months



#### Profitability expectations for the next 12 months



## Waikato Regional Business **Sentiment Survey November 2023**



## Survey Responses for Hauraki District



















businesses operating in the Hauraki District businesses

- · Respondent profiles do not align to either district population contribution or sector GDP contribution, results are indicative only
- · Results have been rounded to enable summation of data, some rounding errors may occur
- All insights and observations from 84 samples received
- Surveys were conducted by online survey from 1 17 November 2023
- Net confidence scores are calculated by subtracting the % of negative responses from the % of positive