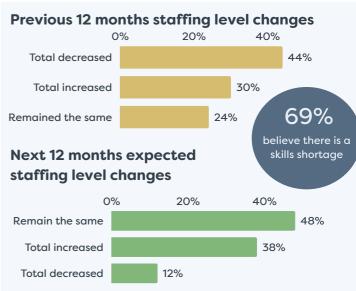

# Waikato Regional Business Sentiment Survey November 2023



### Survey Responses for Hauraki District









# Waikato Regional Business Sentiment Survey November 2023



## Survey Responses for Hauraki District





#### Business revenue performance over past 12 months



### Business profitability performance relative to previous 12 months



#### Profitability expectations for the next 12 months



## Waikato Regional Business **Sentiment Survey November 2023**



## Survey Responses for Hauraki District



















businesses operating in the Hauraki District businesses

- · Respondent profiles do not align to either district population contribution or sector GDP contribution, results are indicative only
- · Results have been rounded to enable summation of data, some rounding errors may occur
- All insights and observations from 84 samples received
- Surveys were conducted by onlin