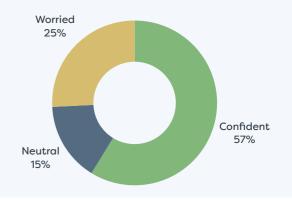

# Waikato Regional Business Sentiment Survey November 2023



### Survey Responses for Hauraki District









# Waikato Regional Business Sentiment Survey November 2023



## Survey Responses for Hauraki District





#### Business revenue performance over past 12 months



### Business profitability performance relative to previous 12 months



#### Profitability expectations for the next 12 months



## Waikato Regional Business **Sentiment Survey November 2023**



## Survey Responses for Hauraki District



















businesses operating in the Hauraki District businesses

- · Respondent profiles do not align to either district population contribution or sector GDP contribution, results are indicative only
- · Results have been rounded to enable summation of data, some rounding errors may occur
- All insights and observations from 84 samples received
- Surveys were conducted by online survey from 1 17 November 2023
- Net confidence scores are calculated by subtracting the % of negative responses from the % of positive