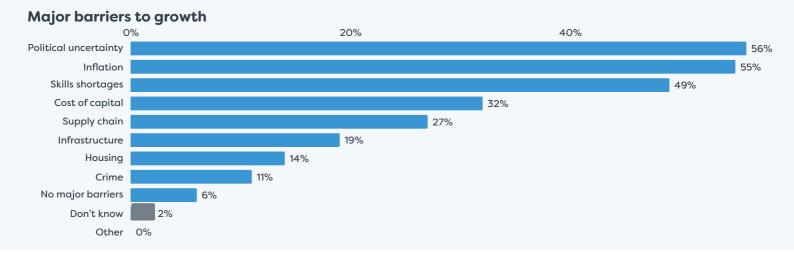

## Waikato Regional Business **Sentiment Survey November 2023**

## Survey Responses for Hauraki District

businesses operating in the Hauraki District businesses

- · Respondent profiles do not align to either district population contribution or sector GDP contribution, results are indicative only
- · Results have been rounded to enable summation of data, some rounding errors may occur
- All insights and observations from 84 samples received
- Surveys were conducted by online survey from 1 17 November 2023
- Net confidence scores are calculated by subtracting the % of negative responses from the % of positive