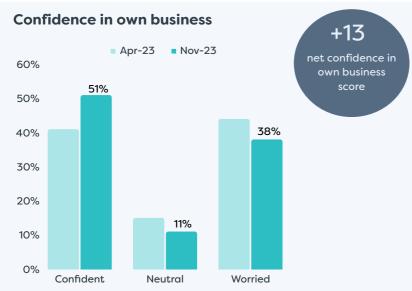

# Waikato Regional Business Sentiment Survey November 2023



### Survey Responses for Hauraki District









# Waikato Regional Business Sentiment Survey November 2023



## Survey Responses for Hauraki District





#### Business revenue performance over past 12 months



### Business profitability performance relative to previous 12 months



#### Profitability expectations for the next 12 months



## Waikato Regional Business **Sentiment Survey November 2023**



## Survey Responses for Hauraki District



















businesses operating in the Hauraki District businesses

- · Respondent profiles do not align to either district population contribution or sector GDP contribution, results are indicative only
- · Results have been rounded to enable summation of data, some rounding errors may occur
- All insights and observations from 84 samples received
- Surveys were conducted by onl