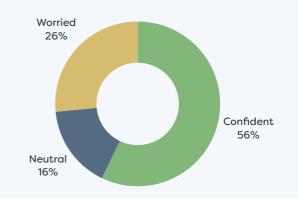

# Waikato Regional Business **Sentiment Survey November 2023**



## Survey Responses for Matamata-Piako District









# Waikato Regional Business Sentiment Survey November 2023



## Survey Responses for Matamata-Piako District





#### Business revenue performance over past 12 months



### Business profitability performance relative to previous 12 months



### Profitability expectations for the next 12 months



# Waikato Regional Business Sentiment Survey November 2023



## Survey Responses for Matamata-Piako District









## Confidence in availability and security of future energy supply



# Confidence in availability and security of future water supply



### District level respondent overview



#### FOOTNOTES:

- Respondent profiles do not align to either district population contribution or sector GDP contribution, results are indicative only
- Results have been rounded to enable summation of data, some rounding errors may occur
- All insights and observations from 87 samples received
- Surveys were conducted by online survey from 1 17 November 2023
- Net confidence scores are calculated by subtracting the % of negative responses from the % of positive