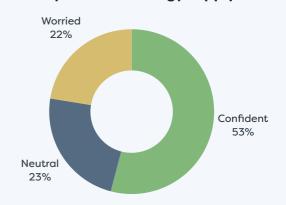

# Waikato Regional Business **Sentiment Survey November 2023**



## Survey Responses for Matamata-Piako District









# Waikato Regional Business Sentiment Survey November 2023



## Survey Responses for Matamata-Piako District





#### Business revenue performance over past 12 months



### Business profitability performance relative to previous 12 months



### Profitability expectations for the next 12 months



# Waikato Regional Business Sentiment Survey November 2023



## Survey Responses for Matamata-Piako District









## Confidence in availability and security of future energy supply



# Confidence in availability and security of future water supply



### District level respondent overview



#### FOOTNOTES:

- Respondent profiles do not align to either district population contribution or sector GDP contribution, results are indicative only
- Results have been rounded to enable summation of data, some rounding errors may occur
- All insights and observations from 87 samples received
- Surveys were conducted by online survey from 1 17 November 2023
- Net confidence scores are calculated by subtracting the % of negative responses from the % of positive