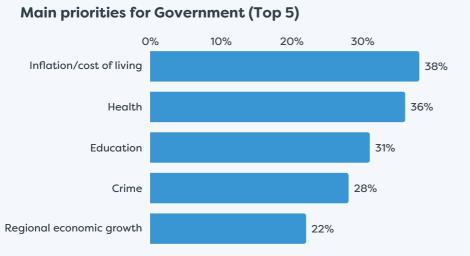

# Waikato Regional Business Sentiment Survey November 2023

## Survey Responses for Matamata-Piako District