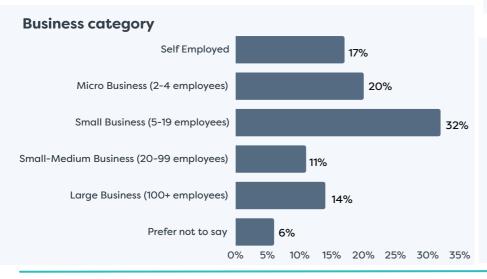

# Waikato Regional Business **Sentiment Survey November 2023**



## Survey Responses for Matamata-Piako District









# Waikato Regional Business Sentiment Survey November 2023



## Survey Responses for Matamata-Piako District





#### Business revenue performance over past 12 months



### Business profitability performance relative to previous 12 months



### Profitability expectations for the next 12 months



# Waikato Regional Business Sentiment Survey November 2023



## Survey Responses for Matamata-Piako District









## Confidence in availability and security of future energy supply



# Confidence in availability and security of future water supply



### District level respondent overview



#### FOOTNOTES:

- Respondent profiles do not align to either district population contribution or sector GDP contribution, results are indicative only
- Results have been rounded to enable summation of data, some rounding errors may occur
- All insights and observations from 87 samples received
- Surveys were conducted by online survey from 1 17 November 2023
- Net confidence scores are calculated by subtracting the % of negative responses from the % of positive