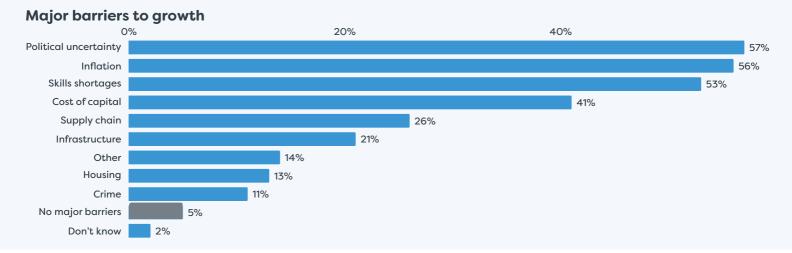

# Waikato Regional Business Sentiment Survey November 2023

## Survey Responses for Matamata-Piako District