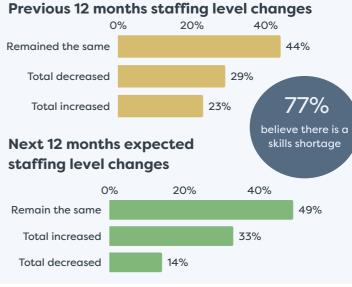

# Waikato Regional Business **Sentiment Survey November 2023**



## Survey Responses for Matamata-Piako District









# Waikato Regional Business Sentiment Survey November 2023



## Survey Responses for Matamata-Piako District





#### Business revenue performance over past 12 months



### Business profitability performance relative to previous 12 months



### Profitability expectations for the next 12 months



# Waikato Regional Business Sentiment Survey November 2023



## Survey Responses for Matamata-Piako District









## Confidence in availability and security of future energy supply



# Confidence in availability and security of future water supply



### District level respondent overview



#### FOOTNOTES:

- Respondent profiles do not align to either district population contribution or sector GDP contribution, results are indicative only
- Results have been rounded to enable summat