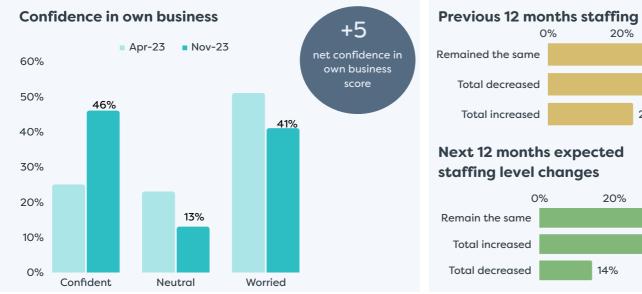

# Waikato Regional Business **Sentiment Survey November 2023**



## Survey Responses for Matamata-Piako District









# Waikato Regional Business Sentiment Survey November 2023



## Survey Responses for Matamata-Piako District





#### Business revenue performance over past 12 months



### Business profitability performance relative to previous 12 months



### Profitability expectations for the next 12 months



# Waikato Regional Business Sentiment Survey November 2023



## Survey Responses for Matamata-Piako District









## Confidence in availability and security of future energy supply



# Confidence in availability and security of future water supply



### District level respondent overview



#### FOOTNOTES:

- Respondent profiles do not align to either district population contribution or sector GDP contribution, results are indicative only
- Results have been rounded to enable summ