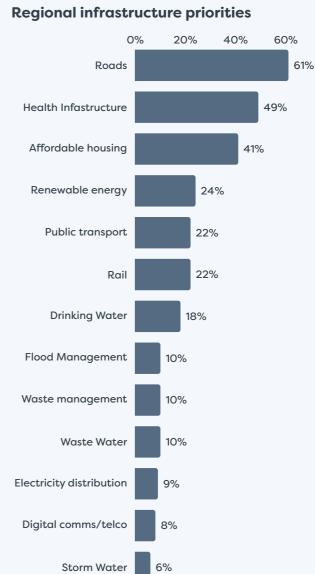

# Waikato Regional Business **Sentiment Survey November 2023**



## Survey Responses for Matamata-Piako District









# Waikato Regional Business Sentiment Survey November 2023



## Survey Responses for Matamata-Piako District





#### Business revenue performance over past 12 months



### Business profitability performance relative to previous 12 months



### Profitability expectations for the next 12 months



# Waikato Regional Business Sentiment Survey November 2023



## Survey Responses for Matamata-Piako District









## Confidence in availability and security of future energy supply



# Confidence in availability and security of future water supply



### District level respondent overview



#### FOOTNOTES:

- Respondent profiles do not align to either district population contribution or sector GDP contribution, results are indicative only
- Results have been rounded to enable summation of data, some rounding errors may occur
- All insights and observations from 87 samples received
- Surveys were c