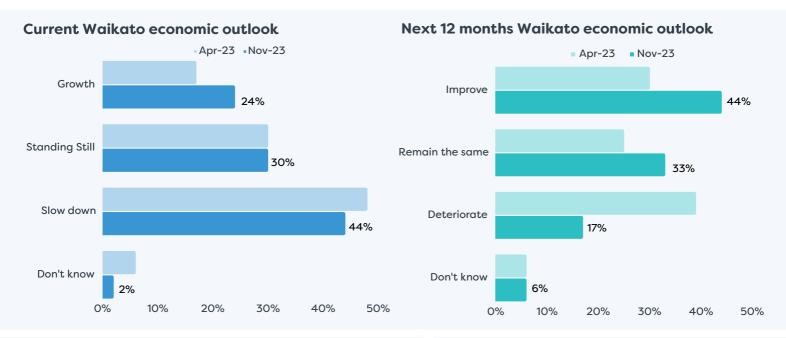

# Waikato Regional Business **Sentiment Survey November 2023**



## Survey Responses for Matamata-Piako District









# Waikato Regional Business Sentiment Survey November 2023



## Survey Responses for Matamata-Piako District





#### Business revenue performance over past 12 months



### Business profitability performance relative to previous 12 months



### Profitability expectations for the next 12 months



# Waikato Regional Business Sentiment Survey November 2023



## Survey Responses for Matamata-Piako District









## Confidence in availability and security of future energy supply



# Confidence in availability and security of future water supply



### District level respondent overview



#### FOOTNOTES:

- Respondent profiles do not align to either district population contribution or sector GDP contribution, results are indicative only
- Results have been rounded to enable su