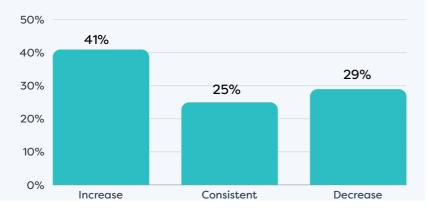

# Waikato Regional Business **Sentiment Survey November 2023**



## Survey Responses for Matamata-Piako District









# Waikato Regional Business Sentiment Survey November 2023



## Survey Responses for Matamata-Piako District





#### Business revenue performance over past 12 months



### Business profitability performance relative to previous 12 months



### Profitability expectations for the next 12 months



# Waikato Regional Business Sentiment Survey November 2023



## Survey Responses for Matamata-Piako District









## Confidence in availability and security of future energy supply



# Confidence in availability and security of future water supply



### District level respondent overview



#### FOOTNOTES:

- Respondent profiles do not align to either district population contribution or sector GDP contribution, results are indicative only
- Results have been rounded to enable summation of data, some rounding errors may occur
- All insights and observations from 87 samples received
- Surveys were conducted by online survey from 1 17 November 2023
- Net c