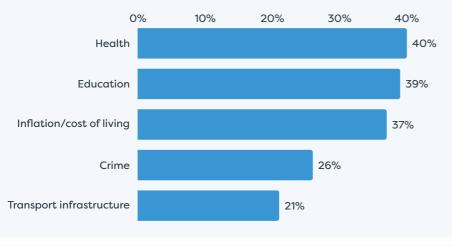

# Waikato Regional Business **Sentiment Survey November 2023**



## Survey Responses for Taupō District



Crime

No major barriers Don't know

# Waikato Regional Business Sentiment Survey November 2023



## Survey Responses for Taupō District





#### Business revenue performance over past 12 months



#### Business profitability performance relative to previous 12 months



#### Profitability expectations for the next 12 months



# Waikato Regional Business **Sentiment Survey November 2023**



## Survey Responses for Taupō District

















- · Respondent profiles do not align to either district population contribution or sector GDP contribution, results are indicative only
- · Results have been rounded to enable summation of data, some rounding errors may occur
- · All insights and observations from 57 samples received
- Surveys were conducted by online survey from 1 17 November 2023
- Net confidence scores are calculated by subtracting the % of negative responses from the % of positive