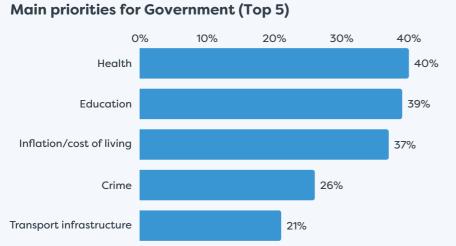

# Waikato Regional Business **Sentiment Survey November 2023**



## Survey Responses for Taupō District



Crime

No major barriers Don't know

# Waikato Regional Business Sentiment Survey November 2023



## Survey Responses for Taupō District





#### Business revenue performance over past 12 months



#### Business profitability performance relative to previous 12 months



#### Profitability expectations for the next 12 months



# Waikato Regional Business **Sentiment Survey November 2023**



## Survey Responses for Taupō District

















- · Respondent profiles do not align to either district population contribution or sector GDP contribution, results are indicative only
- · Results have been rounded to enable summation of data, some rounding errors may occur
- · All insights and observations from 57 samples received
- Surveys were conducted by online survey from 1 17 November 2023
- Net confidence scores are calculated by subtracting the % of negative responses from the % of positive