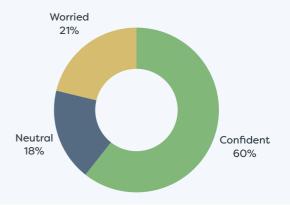

# Waikato Regional Business **Sentiment Survey November 2023**



## Survey Responses for Taupō District



Crime

No major barriers Don't know

# Waikato Regional Business Sentiment Survey November 2023



## Survey Responses for Taupō District





#### Business revenue performance over past 12 months



#### Business profitability performance relative to previous 12 months



#### Profitability expectations for the next 12 months



# Waikato Regional Business **Sentiment Survey November 2023**



## Survey Responses for Taupō District

















- · Respondent profiles do not align to either district population contribution or sector GDP contribution, results are indicative only
- · Results have been rounded to enable summation of data, some rounding errors may occur
- · All insights and observations from 57 samples received
- Surveys were conducted by online survey from 1 17 November 2023
- Net confidence scores are calculated by subtracting the % of negative responses from the % of positive