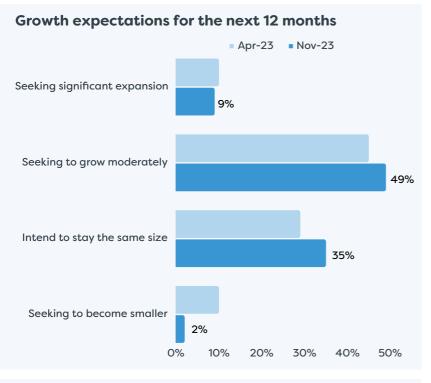

# Waikato Regional Business **Sentiment Survey November 2023**



## Survey Responses for Taupō District



Crime

No major barriers Don't know

# Waikato Regional Business Sentiment Survey November 2023



## Survey Responses for Taupō District





#### Business revenue performance over past 12 months



#### Business profitability performance relative to previous 12 months



#### Profitability expectations for the next 12 months



# Waikato Regional Business **Sentiment Survey November 2023**



## Survey Responses for Taupō District

















- · Respondent profiles do not align to either district population contribution or sector GDP contribution, results are indicative only
- · Results have been rounded to enable summation of data, some rounding errors may occur
- · All insights and observations from 57 samples received
- Surveys were conducted by online survey from 1 17 November 2023
- Net confidence scores are calculated by subtracting the % of negative responses from the % of positive