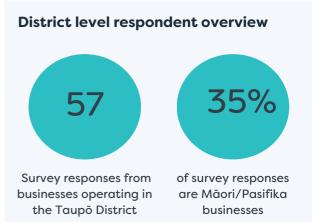

## Survey Responses for Taupō District

- · Respondent profiles do not align to either district population contribution or sector GDP contribution, results are indicative only
- · Results have been rounded to enable summation of data, some rounding errors may occur
- · All insights and observations from 57 samples received
- Surveys were conducted by online survey from 1 17 November 2023
- Net confidence scores are calculated by subtracting the % of negative responses from the % of positive