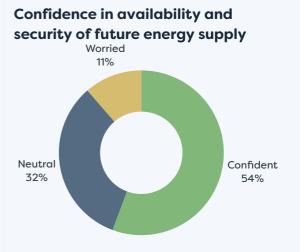

# Waikato Regional Business **Sentiment Survey November 2023**

## Survey Responses for Taupō District

- · Respondent profiles do not align to either district population contribution or sector GDP contribution, results are indicative only
- · Results have been rounded to enable summation of data, some rounding errors may occur
- · All insights and observations from 57 samples received
- Surveys were conducted by online survey from 1 17 November 2023
- Net confidence scores are calculated by subtracting the % of negative responses from the % of positive