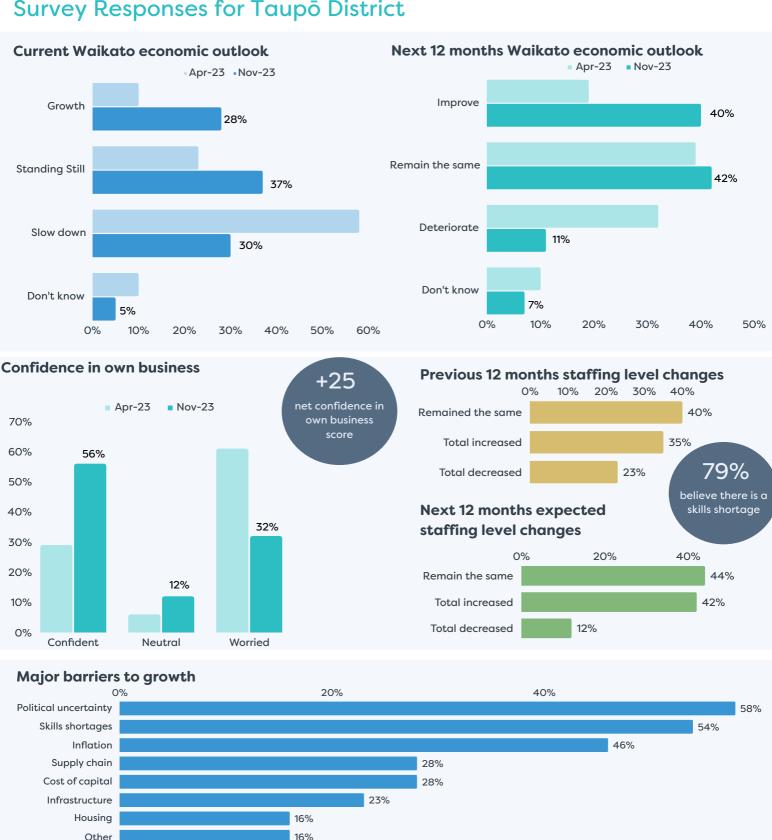

# Waikato Regional Business **Sentiment Survey November 2023**



## Survey Responses for Taupō District



Crime

No major barriers Don't know

# Waikato Regional Business Sentiment Survey November 2023



## Survey Responses for Taupō District





#### Business revenue performance over past 12 months



#### Business profitability performance relative to previous 12 months



#### Profitability expectations for the next 12 months



# Waikato Regional Business **Sentiment Survey November 2023**



## Survey Responses for Taupō District

















- · Respondent profiles do not align to either district population contribution or sector GDP contribution, results are indicative only
- · Results have been rounded to enable summation of data, some rounding errors may occur
- · All insights and observations from 57 samples received
- Surveys were conducted by online survey from 1 17 Novembe