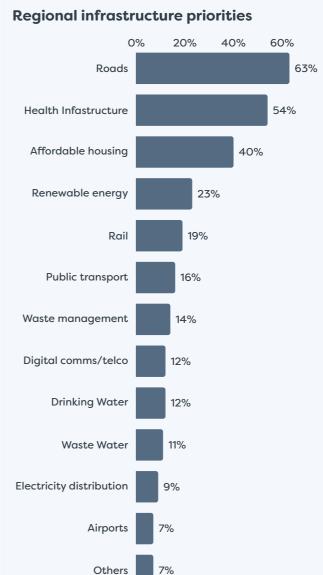

# Waikato Regional Business **Sentiment Survey November 2023**



## Survey Responses for Taupō District



Crime

No major barriers Don't know

# Waikato Regional Business Sentiment Survey November 2023



## Survey Responses for Taupō District





#### Business revenue performance over past 12 months



#### Business profitability performance relative to previous 12 months



#### Profitability expectations for the next 12 months



# Waikato Regional Business **Sentiment Survey November 2023**



## Survey Responses for Taupō District

















- · Respondent profiles do not align to either district population contribution or sector GDP contribution, results are indicative only
- · Results have been rounded to enable summation of data, some rounding errors may occur
- · All insights and observations from 57 samples received
- Surveys were conducted by online survey from 1 17 November 2023
- Net confidence scores are calculated by subtracting the % of negative responses from the % of positive