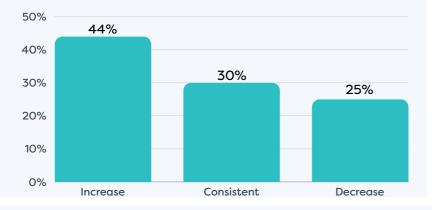

#### Business revenue performance over past 12 months

#### Business profitability performance relative to previous 12 months