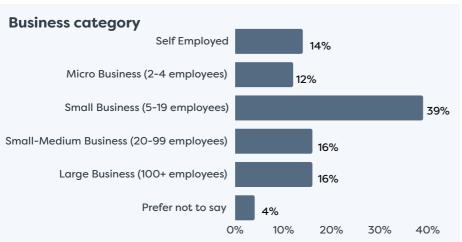

# Waikato Regional Business **Sentiment Survey November 2023**

## Survey Responses for Taupō District

- · Respondent profiles do not align to either district population contribution or sector GDP contribution, results are indicative only
- · Results have been rounded to enable summation of data, some rounding errors may occur
- · All insights and observations from 57 samples received
- Surveys were conducted by online survey from 1 17 November 2023
- Net confidence scores are calculated by subtracting the % of negative responses from the % of positive