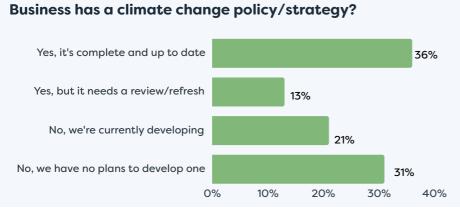

# Waikato Regional Business **Sentiment Survey November 2023**

## Survey Responses for Taupō District

- · Respondent profiles do not align to either district population contribution or sector GDP contribution, results are indicative only
- · Results have been rounded to enable summation of data, some rounding errors may occur
- · All insights and observations from 57 samples received
- Surveys were conducted by online survey from 1 17 November 2023
- Net confidence scores are calculated by subtracting the % of negative responses from the % of positive