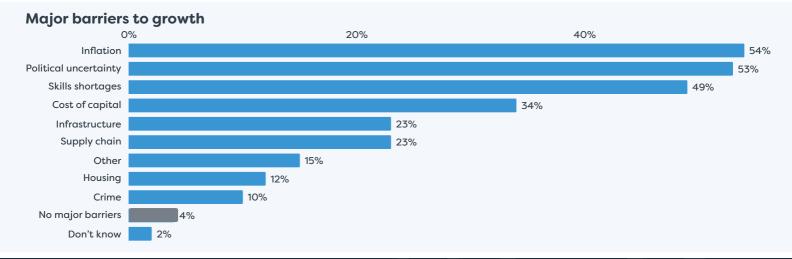

# Waikato Regional Business Sentiment Survey November 2023



### Survey Responses for Waikato District









## Waikato Regional Business Sentiment Survey November 2023



## Survey Responses for Waikato District





#### Business revenue performance over past 12 months



#### Business profitability performance relative to previous 12 months



### Profitability expectations for the next 12 months



## Waikato Regional Business **Sentiment Survey November 2023**



## Survey Responses for Waikato District



















businesses

the Waikato District

- · Respondent profiles do not align to either district population contribution or sector GDP contribution, results are indicative only
- · Results have been rounded to enable summation of data, some rounding errors may occur
- · All insights and observations from 123 samples received
- Surveys were conducted by online survey from 1 17 No