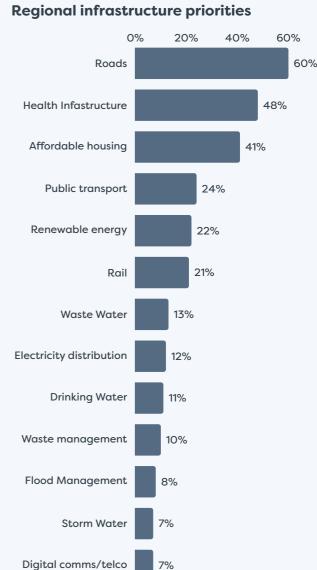

# Waikato Regional Business Sentiment Survey November 2023



### Survey Responses for Waikato District









## Waikato Regional Business Sentiment Survey November 2023



## Survey Responses for Waikato District





#### Business revenue performance over past 12 months



#### Business profitability performance relative to previous 12 months



### Profitability expectations for the next 12 months



## Waikato Regional Business **Sentiment Survey November 2023**



## Survey Responses for Waikato District



















businesses

the Waikato District

- · Respondent profiles do not align to either district population contribution or sector GDP contribution, results are indicative only
- · Results have been rounded to enable summation of data, some rounding errors may occur
- · All insights and observations from 123 samples received
- Surveys were conducted by online survey from 1 17 November 2023
- Net confidence scores are calculated by subtracting the % of negative responses from the % of p