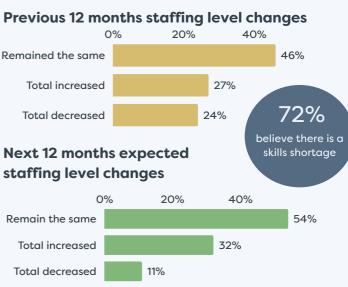

# Waikato Regional Business Sentiment Survey November 2023



### Survey Responses for Waikato District









## Waikato Regional Business Sentiment Survey November 2023



## Survey Responses for Waikato District





#### Business revenue performance over past 12 months



#### Business profitability performance relative to previous 12 months



### Profitability expectations for the next 12 months



## Waikato Regional Business **Sentiment Survey November 2023**



## Survey Responses for Waikato District



















businesses

the Waikato District

- · Respondent profiles do not align to either district population contribution or sector GDP contribution, results are indicative only
- · Results have been rounded to enable summation of data, some rounding errors may occur
- · All insights and observations from 123 samples received
- Surveys were conducted by online survey from 1 17