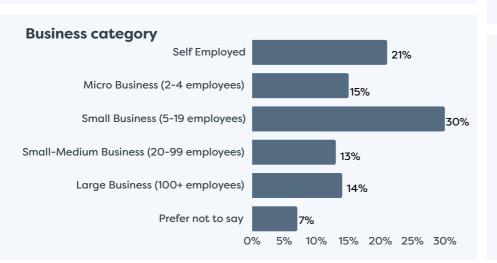

# Waikato Regional Business Sentiment Survey November 2023

### Survey Responses for Waikato District