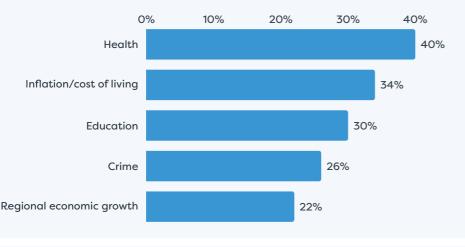

## Waikato Regional Business **Sentiment Survey November 2023**

## Survey Responses for Waikato District

businesses

the Waikato District

- · Respondent profiles do not align to either district population contribution or sector GDP contribution, results are indicative only
- · Results have been rounded to enable summation of data, some rounding errors may occur
- · All insights and observations from 123 samples received
- Surveys were conducted by online survey from 1 17 November 2023
- Net confidence scores are calculated by subtracting the % of negative responses from the % of positive