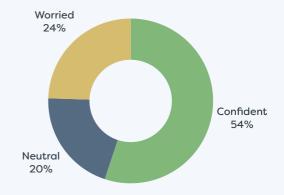

# Waikato Regional Business Sentiment Survey November 2023



### Survey Responses for Waikato District









## Waikato Regional Business Sentiment Survey November 2023



## Survey Responses for Waikato District





#### Business revenue performance over past 12 months



#### Business profitability performance relative to previous 12 months



### Profitability expectations for the next 12 months



## Waikato Regional Business **Sentiment Survey November 2023**



## Survey Responses for Waikato District



















businesses

the Waikato District

- · Respondent profiles do not align to either district population contribution or sector GDP contribution, results are indicative only
- · Results have been rounded to enable summation of data, some rounding errors may occur
- · All insights and observations from 123 samples received
- Surveys were conducted by online survey from 1 17 November 2023
- Net confidence scores are calculated by subtracting the % of negative responses from the % of positive