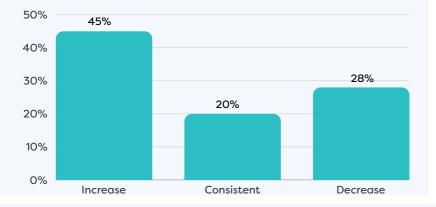

# Waikato Regional Business Sentiment Survey November 2023



### Survey Responses for Waikato District









## Waikato Regional Business Sentiment Survey November 2023



## Survey Responses for Waikato District





#### Business revenue performance over past 12 months



#### Business profitability performance relative to previous 12 months



### Profitability expectations for the next 12 months



## Waikato Regional Business **Sentiment Survey November 2023**



## Survey Responses for Waikato District



















businesses

the Waikato District

- · Respondent profiles do not align to either district population contribution or sector GDP contribution, results are indicative only
- · Results have been rounded to enable summation of data, some rounding errors may occur
- · All insights and observations from 123 samples received
- Surveys were conducted by online survey from 1 17 November 2023
- Net confidence scores are calculated by subtracting the % of negative responses from the % of positive