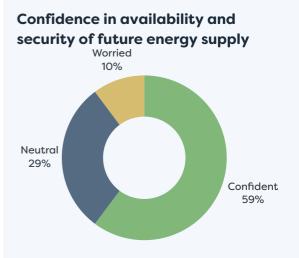

# Waikato Regional Business Sentiment Survey November 2023



### Survey Responses for Waikato District









## Waikato Regional Business Sentiment Survey November 2023



## Survey Responses for Waikato District





#### Business revenue performance over past 12 months



#### Business profitability performance relative to previous 12 months



### Profitability expectations for the next 12 months



## Waikato Regional Business **Sentiment Survey November 2023**



## Survey Responses for Waikato District



















businesses

the Waikato District

- · Respondent profiles do not align to either district population contribution or sector GDP contribution, results are indicative only
- · Results have been rounded to enable summation of data, some rounding errors may occur
- · All insights and observations from 123 samples received
- Surveys were conducted by online survey from 1 17 November 2023
- Net confidence scores are calculated by subtracting the % of negative responses from the % of positive