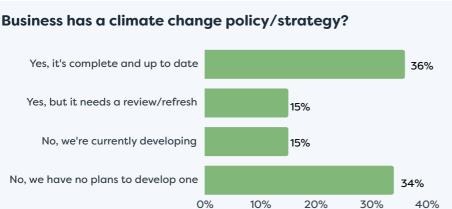

## Waikato Regional Business **Sentiment Survey November 2023**

## Survey Responses for Waikato District

businesses

the Waikato District

- · Respondent profiles do not align to either district population contribution or sector GDP contribution, results are indicative only
- · Results have been rounded to enable summation of data, some rounding errors may occur
- · All insights and observations from 123 samples received
- Surveys were conducted by online survey from 1 17 November 2023
- Net confidence scores are calculated by subtracting the % of negative responses from the % of positive