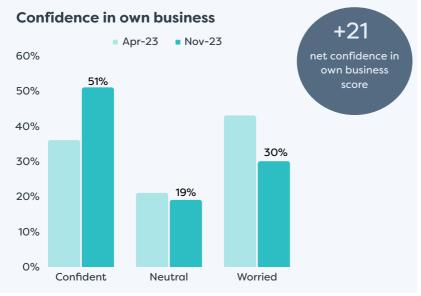

# Waikato Regional Business Sentiment Survey November 2023



### Survey Responses for Waikato District









## Waikato Regional Business Sentiment Survey November 2023



## Survey Responses for Waikato District





#### Business revenue performance over past 12 months



#### Business profitability performance relative to previous 12 months



### Profitability expectations for the next 12 months



## Waikato Regional Business **Sentiment Survey November 2023**



## Survey Responses for Waikato District



















businesses

the Waikato District

- · Respondent profiles do not align to either district population contribution or sector GDP contribution, results are indicative only
- · Results have been rounded to enable summation of data, some rounding errors may occur
- · All insights and observations from 123 samples received
- Surveys were conducted by online survey from 1 1