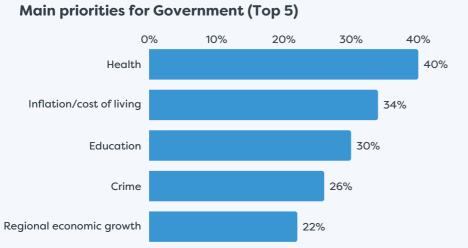

## Waikato Regional Business **Sentiment Survey November 2023**

## Survey Responses for Waikato District

businesses

the Waikato District

- · Respondent profiles do not align to either district population contribution or sector GDP contribution, results are indicative only
- · Results have been rounded to enable summation of data, some rounding errors may occur
- · All insights and observations from 123 samples received
- Surveys were conducted by online survey from 1 17 November 2023
- Net confidence scores are calculated by subtracting the % of negative responses from the % of positive