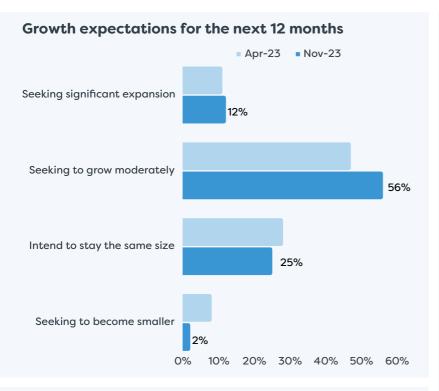

# Waikato Regional Business Sentiment Survey November 2023



### Survey Responses for Waikato District









## Waikato Regional Business Sentiment Survey November 2023



## Survey Responses for Waikato District





#### Business revenue performance over past 12 months



#### Business profitability performance relative to previous 12 months



### Profitability expectations for the next 12 months



## Waikato Regional Business **Sentiment Survey November 2023**



## Survey Responses for Waikato District



















businesses

the Waikato District

- · Respondent profiles do not align to either district population contribution or sector GDP contribution, results are indicative only
- · Results have been rounded to enable summation of data, some rounding errors may occur
- · All insights and observations from 123 samples received
- Surveys were conducted by online survey from 1 17 November 2023
- Net confidence scores are calculated by subtracting the % of negative responses from the % of