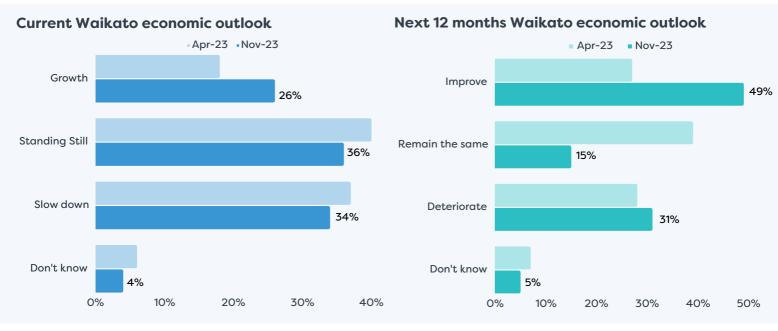

# Waikato Regional Business Sentiment Survey November 2023



### Survey Responses for Waikato District









## Waikato Regional Business Sentiment Survey November 2023



## Survey Responses for Waikato District





#### Business revenue performance over past 12 months



#### Business profitability performance relative to previous 12 months



### Profitability expectations for the next 12 months



## Waikato Regional Business **Sentiment Survey November 2023**



## Survey Responses for Waikato District



















businesses

the Waikato District

- · Respondent profiles do not align to either district population contribution or sector GDP contribution, results are indicative only
- · Results have been rounded to enable summation of data, some rounding errors may occur
- · All insights and observations from 123 samples received
- Surveys were conducted by online survey from 1