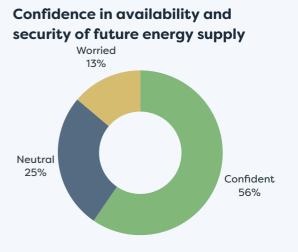

## Survey Responses for Waitomo District

businesses

the Waitomo District

- · Respondent profiles do not align to either district population contribution or sector GDP contribution, results are indicative only
- · Results have been rounded to enable summation of data, some rounding errors may occur
- · All insights and observations from 55 samples received
- Surveys were conducted by online survey from 1 17 November 2023
- Net confidence scores are calculated by subtracting the % of negative responses from the % of positive