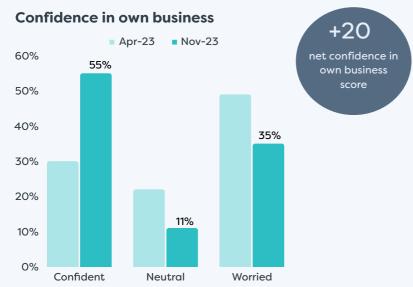

# Waikato Regional Business Sentiment Survey November 2023



### Survey Responses for Waitomo District









# Waikato Regional Business Sentiment Survey November 2023



## Survey Responses for Waitomo District







Consistent

#### Business profitability performance relative to previous 12 months



Decrease

### Profitability expectations for the next 12 months



0%

Increase

## Waikato Regional Business **Sentiment Survey November 2023**



## Survey Responses for Waitomo District



















businesses

the Waitomo District

- · Respondent profiles do not align to either district population contribution or sector GDP contribution, results are indicative only
- · Results have been rounded to enable summation of data, some rounding errors may occur
- · All insights and observations from 55 samples received
- Surveys were conducted by online survey from 1 17 November 2023
- Net