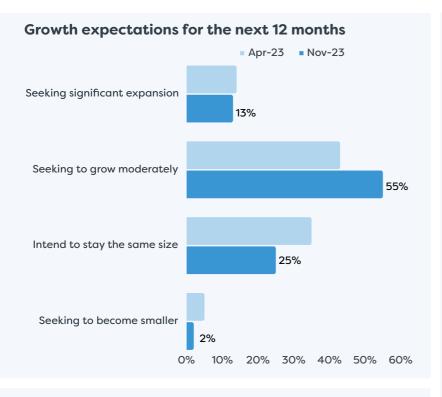

# Waikato Regional Business Sentiment Survey November 2023



### Survey Responses for Waitomo District









# Waikato Regional Business Sentiment Survey November 2023



## Survey Responses for Waitomo District







Consistent

#### Business profitability performance relative to previous 12 months



Decrease

### Profitability expectations for the next 12 months



0%

Increase

## Waikato Regional Business **Sentiment Survey November 2023**



## Survey Responses for Waitomo District



















businesses

the Waitomo District

- · Respondent profiles do not align to either district population contribution or sector GDP contribution, results are indicative only
- · Results have been rounded to enable summation of data, some rounding errors may occur
- · All insights and observations from 55 samples received
- Surveys were conducted by online survey from 1 17 November 2023
- Net confidence scores are calculated by subtracting the % of negative responses from the % of positive