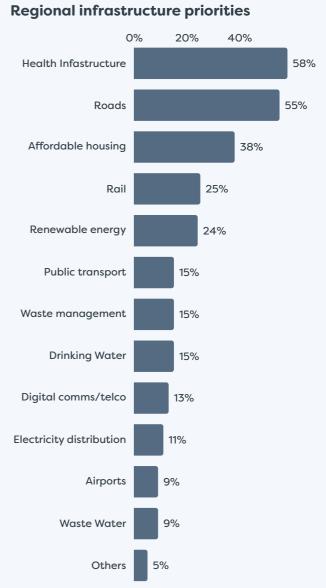

# Waikato Regional Business Sentiment Survey November 2023



### Survey Responses for Waitomo District









# Waikato Regional Business Sentiment Survey November 2023



## Survey Responses for Waitomo District







Consistent

#### Business profitability performance relative to previous 12 months



Decrease

### Profitability expectations for the next 12 months



0%

Increase

## Waikato Regional Business **Sentiment Survey November 2023**



## Survey Responses for Waitomo District



















businesses

the Waitomo District

- · Respondent profiles do not align to either district population contribution or sector GDP contribution, results are indicative only
- · Results have been rounded to enable summation of data, some rounding errors may occur
- · All insights and observations from 55 samples received
- Surveys were conducted by online survey from 1 17 November 2023
- Net confidence scores are calculated by subtracting the % of negative responses from the % of positive