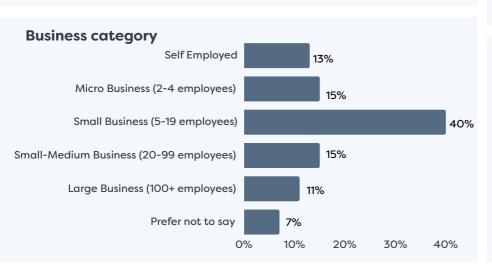

# Waikato Regional Business Sentiment Survey November 2023



### Survey Responses for Waitomo District









# Waikato Regional Business Sentiment Survey November 2023



## Survey Responses for Waitomo District







Consistent

#### Business profitability performance relative to previous 12 months



Decrease

### Profitability expectations for the next 12 months



0%

Increase

## Waikato Regional Business **Sentiment Survey November 2023**



## Survey Responses for Waitomo District



















businesses

the Waitomo District

- · Respondent profiles do not align to either district population contribution or sector GDP contribution, results are indicative only
- · Results have been rounded to enable summation of data, some rounding errors may occur
- · All insights and observations from 55 samples received
- Surveys were conducted by online survey from 1 17 November 2023
- Net confidence scores are calculated by subtracting the % of negative responses from the % of positive