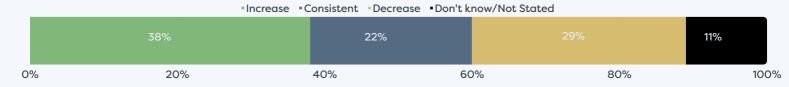

#### Business profitability performance relative to previous 12 months

Decrease