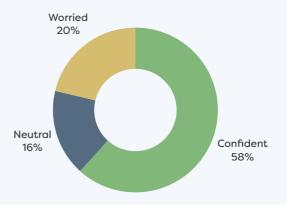

## Survey Responses for Waitomo District

businesses

the Waitomo District

- · Respondent profiles do not align to either district population contribution or sector GDP contribution, results are indicative only
- · Results have been rounded to enable summation of data, some rounding errors may occur
- · All insights and observations from 55 samples received
- Surveys were conducted by online survey from 1 17 November 2023
- Net confidence scores are calculated by subtracting the % of negative responses from the % of positive