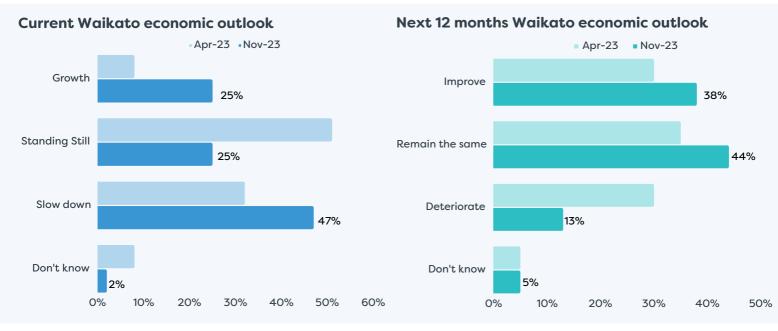

# Waikato Regional Business Sentiment Survey November 2023



### Survey Responses for Waitomo District









# Waikato Regional Business Sentiment Survey November 2023



## Survey Responses for Waitomo District







Consistent

#### Business profitability performance relative to previous 12 months



Decrease

### Profitability expectations for the next 12 months



0%

Increase

## Waikato Regional Business **Sentiment Survey November 2023**



## Survey Responses for Waitomo District



















businesses

the Waitomo District

- · Respondent profiles do not align to either district population contribution or sector GDP contribution, results are indicative only
- · Results have been rounded to enable summation of data, some rounding errors may occur
- · All insights and observations from 55 samples received
- Surveys were conducted by online survey from 1 17 November 2023
- N