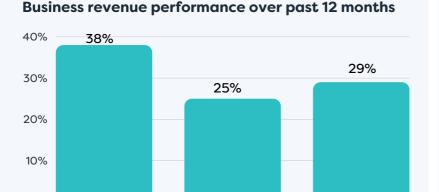

#### Business profitability performance relative to previous 12 months

Decrease