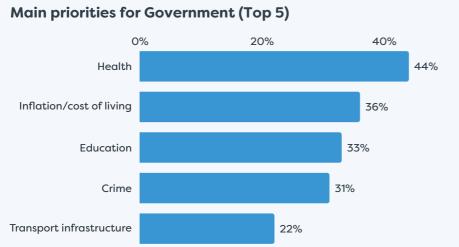

# Waikato Regional Business Sentiment Survey November 2023



### Survey Responses for Waitomo District









# Waikato Regional Business Sentiment Survey November 2023



## Survey Responses for Waitomo District







Consistent

#### Business profitability performance relative to previous 12 months



Decrease

### Profitability expectations for the next 12 months



0%

Increase

## Waikato Regional Business **Sentiment Survey November 2023**



## Survey Responses for Waitomo District



















businesses

the Waitomo District

- · Respondent profiles do not align to either district population contribution or sector GDP contribution, results are indicative only
- · Results have been rounded to enable summation of data, some rounding errors may occur
- · All insights and observations from 55 samples received
- Surveys were conducted by online survey from 1 17 November 2023
- Net confidence scores are calculated by subtracting the % of negative responses from the % of positive