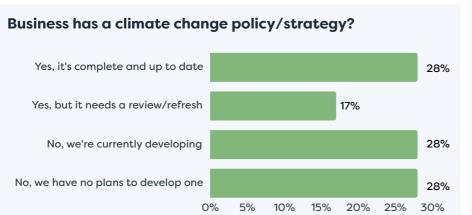

# Waikato Regional Business Sentiment Survey November 2023



### Survey Responses for Waitomo District









# Waikato Regional Business Sentiment Survey November 2023



## Survey Responses for Waitomo District







Consistent

#### Business profitability performance relative to previous 12 months



Decrease

### Profitability expectations for the next 12 months



0%

Increase

## Waikato Regional Business **Sentiment Survey November 2023**



## Survey Responses for Waitomo District



















businesses

the Waitomo District

- · Respondent profiles do not align to either district population contribution or sector GDP contribution, results are indicative only
- · Results have been rounded to enable summation of data, some rounding errors may occur
- · All insights and observations from 55 samples received
- Surveys were conducted by online survey from 1 17 November 2023
- Net confidence scores are calculated by subtracting the % of negative responses from the % of positive