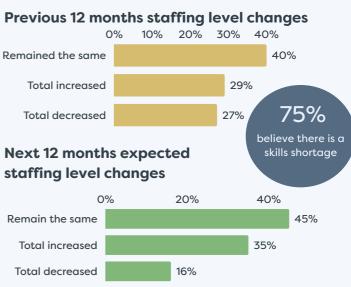

# Waikato Regional Business Sentiment Survey November 2023



### Survey Responses for Waitomo District









# Waikato Regional Business Sentiment Survey November 2023



## Survey Responses for Waitomo District







Consistent

#### Business profitability performance relative to previous 12 months



Decrease

### Profitability expectations for the next 12 months



0%

Increase

## Waikato Regional Business **Sentiment Survey November 2023**



## Survey Responses for Waitomo District



















businesses

the Waitomo District

- · Respondent profiles do not align to either district population contribution or sector GDP contribution, results are indicative only
- · Results have been rounded to enable summation of data, some rounding errors may occur
- · All insights and observations from 55 samples received
- Surveys were conducted by online survey from 1 17 November 2023
- Net c