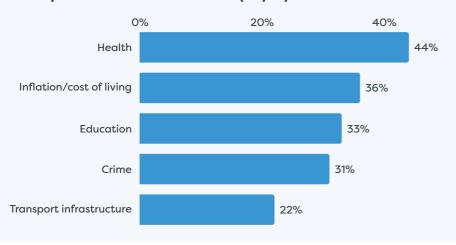

# Waikato Regional Business Sentiment Survey November 2023



### Survey Responses for Waitomo District









# Waikato Regional Business Sentiment Survey November 2023



## Survey Responses for Waitomo District







Consistent

#### Business profitability performance relative to previous 12 months



Decrease

### Profitability expectations for the next 12 months



0%

Increase

## Waikato Regional Business **Sentiment Survey November 2023**



## Survey Responses for Waitomo District



















businesses

the Waitomo District

- · Respondent profiles do not align to either district population contribution or sector GDP contribution, results are indicative only
- · Results have been rounded to enable summation of data, some rounding errors may occur
- · All insights and observations from 55 samples received
- Surveys were conducted by online survey from 1 17 November 2023
- Net confidence scores are calculated by subtracting the % of negative responses from the % of positive