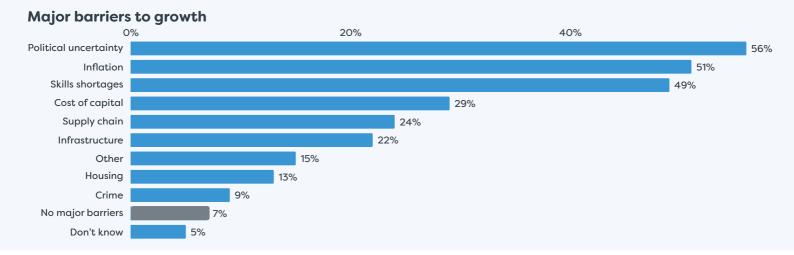

# Waikato Regional Business Sentiment Survey November 2023



### Survey Responses for Waitomo District









# Waikato Regional Business Sentiment Survey November 2023



## Survey Responses for Waitomo District







Consistent

#### Business profitability performance relative to previous 12 months



Decrease

### Profitability expectations for the next 12 months



0%

Increase

## Waikato Regional Business **Sentiment Survey November 2023**



## Survey Responses for Waitomo District



















businesses

the Waitomo District

- · Respondent profiles do not align to either district population contribution or sector GDP contribution, results are indicative only
- · Results have been rounded to enable summation of data, some rounding errors may occur
- · All insights and observations from 55 samples received
- Surveys were conducted by online survey from 1 17 November 2023
- Net con